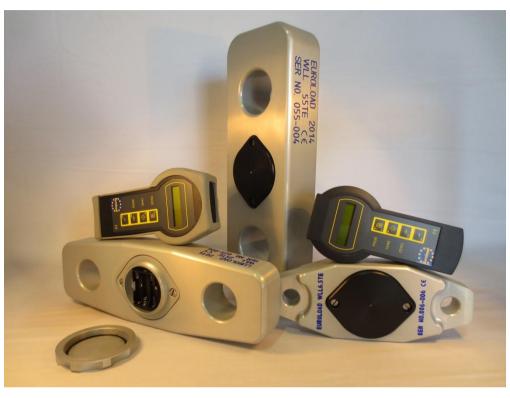

## TENSILE TELEMETRY LOAD LINK

**Model ELT1** 

Ergonomically designed load cell.

Lightweight aluminium construction.

Batteries simply removed. No tools required.

50 hours continuous use on 3 AA batteries.

Can sleep for up to 18 months.

Link remote power down.

433 Mhz or 903 Mhz radio modules available.

IP67 ingress protection.

Internal ariel with 300 mtr range. No loss of range due to obstructions.

Overload monitoring built in to handset.

Dongle available to capture data direct to PC.

EUROLOAD LIMITED, UNIT 9, AIRSIDE BUSINESS PARK, DYCE DRIVE, KIRKHILL IND ESTATE, DYCE, ABERDEEN, SCOTLAND, AB21 0GT.

TEL; +44 1224 774115 E-MAIL <u>info@euroload.eu</u>