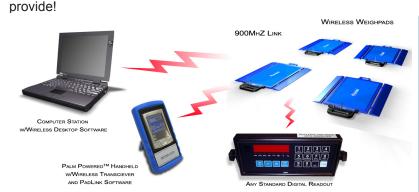

# Wireless Ultraslim Weighpad

Massload is now offering our highly successful Ultraslim Weighpads with wireless communication. No more cables to connect, just lay the pads out and you are ready to weigh. Supporting up to 8 channels, and having a battery life in excess of 200 operating hours, we are sure that you will enjoy the benefits this system will

## Wireless Pad Specifications:

- •900mhz radio link from pads to handheld.
- •Range: 100 to 150 feet line of sight depending on environment.
- •Power: 4 AA Batteries/Pad; easily replaceable.
- ·Life: Over 200hrs operating time per pad.
- ·Sample Rate: 3 updates/second.
- •Pads hibernate when the base is turned off. No power buttons.
- •Calibration is stored individually on each weighpad, pads can be swapped in and out of system.
- Magnetic antennas are virtually indestructable, even if they are driven over. Includes unique antenna parking dock.

#### Laptop/PC readout (WL 8700)

- •Using Massload's specially designed hardware, you can receive up to 8 signals on your computer.
- •Customizable database to fit your information needs.
- •Requires 1 USB port, Win98, 2k, XP

#### Existing Digital Weight Readout (WL 8801/ WL 8802)

- •Connect your weigh pad to wireless transmitter
- •Wireless base station connects to the back of the indicator and communicate with the weigh pads
- •Base station powered by excitation voltage from the indicator
- •Capable of up to 4 channels (pads)