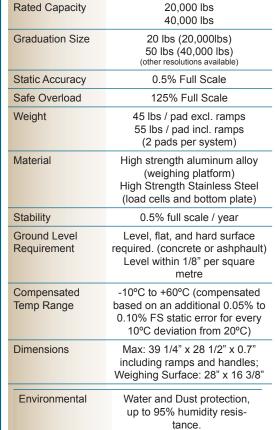

(WL 8900)

- Built in Wireless Receiver!
- View up to 4 scales on the screen at the same time
- Save data and download it to your computer later

#### Laptop/PC readout (WL 8700)

- •Using Massload's specially designed hardware, you can receive up to 8 signals on your computer.
- •Customizable database to fit your information needs.
- •Requires 1 USB port, Win98, 2k, XP

# Wireless Portable Data Case

•Indicator, Printer, and Battery Pack all enclosed in a weatherproof carrying case!

#### Existing Digital Weight Readout (WL 8801/ WL 8802)

- •Connect your weigh pad to wireless transmitter
- •Wireless base station connects to the back of the indicator and communicate with the weigh pads
- •Base station powered by excitation voltage from the indicator
- •Capable of up to 4 channels (pads)



**Ultraslim Weighpad Specifications**