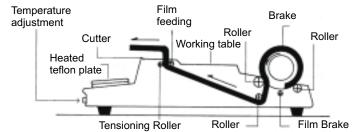

PRODUCT PRESENTATION

Your products will have an excellent and hygienic presentation for its comercialization.

# **SPECIFICATIONS**

| Model                 | TS 500                            |
|-----------------------|-----------------------------------|
| Construction          | Stainless steel                   |
| Film Roll*            | Up to 18" width<br>(Not included) |
| Weight (without roll) | 6.4 Kg / 14 lb                    |
| Fuse                  | 2 Amp                             |
| Voltage               | 115/60                            |

 $^{*}$  Holds different film roll sizes, 45 cm/ 17.8", 38 cm/15", 35 cm/14" & 30 cm/12" width



The hand wrapping machine TS-500 model allows a hygienic product presentation and keeps products dust-free.

### EQUIPMENT DIAGRAM



# DIMENSIONS





#### PRACTICAL AND PORTABLE

Practical light-weight design to sit on a table and its indicator lights (power on. cutter and heated plate) alert the user about the elements in operation avoiding accidents.



#### TEMPERATURE CONTROL OF HEATED TEFLON PLATE

It allows to adjust the plate temperature for a better sealed packaging





# www.thescaleshop.net 1-888-844-2031