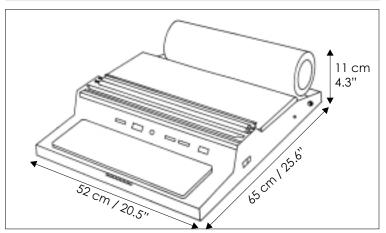

| USE                      |                       | SPECIFICATIONS   |
|--------------------------|-----------------------|------------------|
| Ideal for wrapping meat, | Model                 | TS 500           |
| cheese and other items   | Construction          | Stainless steel  |
| cheese and other liems   | Width                 | 52 cm / 20.5" IN |
|                          | Depth                 | 65 cm / 25.6" IN |
|                          | Height                | 11 cm / 4.3" IN  |
|                          | Weight (With no roll) | 6.4 kg / 14 lb   |
|                          | Fuse                  | 2 Amp            |
|                          | Volts                 | 115 / 60         |

# **SPECIFICATIONS**

| Model                 | TS 500                            |
|-----------------------|-----------------------------------|
| Construction          | Stainless steel                   |
| Film Roll*            | Up to 18" width<br>(Not included) |
| Weight (without roll) | 6.4 Kg / 14 lb                    |
| Fuse                  | 2 Amp                             |
| Voltage               | 115/60                            |

# DIMENSIONS