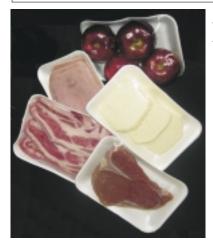

| USE                      |                       | SPECIFICATIONS   |
|--------------------------|-----------------------|------------------|
| Ideal for wrapping meat, | Model                 | TS 500           |
| cheese and other items   | Construction          | Stainless steel  |
| cheese and other liems   | Width                 | 52 cm / 20.5" IN |
|                          | Depth                 | 65 cm / 25.6" IN |
|                          | Height                | 11 cm / 4.3" IN  |
|                          | Weight (With no roll) | 6.4 kg / 14 lb   |
|                          | Fuse                  | 2 Amp            |
|                          | Volts                 | 115 / 60         |

#### HYGIENE AND EXCELLENT PRODUCT PRESENTATION

Your products will have an excellent and hygienic presentation for its comercialization.

 $^{*}$  Holds different film roll sizes, 45 cm/ 17.8", 38 cm/15", 35 cm/14" & 30 cm/12" width

The hand wrapping machine TS-500 model allows a hygienic product presentation and keeps products dust-free.