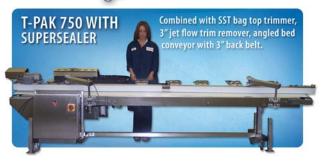

### SUPERSEALER SS2 OPTIONS:

- Bag top trimmers and trim removers.
- Bag coders and printers.
- Bag top de-duster.

- Bag support conveyors in many configurations.
- Bag loaders.
- Scales and Auger fillers.