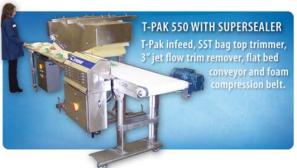

### SUPERSEALER SS2 OPTIONS:

- Bag top trimmers and trim removers.
- Bag coders and printers.
- Bag top de-duster.

- Bag support conveyors in many configurations.
- Bag loaders.
- Scales and Auger fillers.