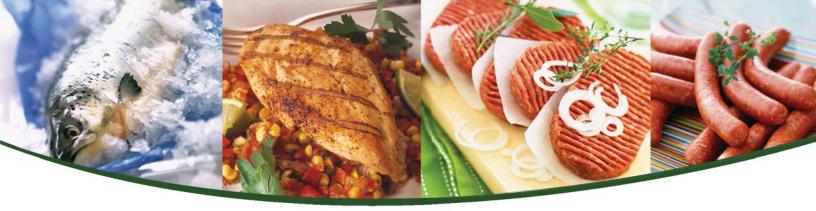

## Our Supersealers seal bags for many different industries:

Fruits, nuts, vegetables, meats, poultry, seafood, animal feed, dog & cat foods, bakery goods, snack foods, candy, spices, coffee, tea, chemicals, agricultural products, textiles, general goods.