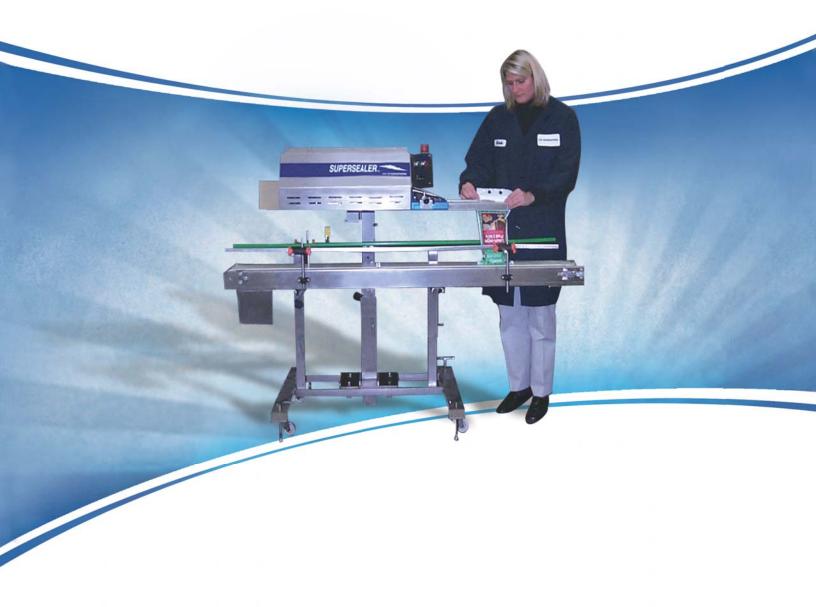

# SUPERSEALER SS2 ROTARY HOT AIR BAG SEALER

The Supersealer SS2 Rotary Hot Air Bag Sealer utilizes hot air to continuously seal a wide range of bag materials at high speed and efficiency. The advanced airflow, sophisticated controls, and rugged painted or stainless construction ensures continuous uptime performance in all applications. The Supersealer SS2 is the only washdown bag sealer on the market.

#### FEATURES BENEFITS

| Stainless steel finish.         | Clean and durable preferred in seafood, poultry and meat industries. |
|---------------------------------|----------------------------------------------------------------------|
| Wash down machine.              | Easy cleaning of machine. (Garden hose pressure)                     |
| Hot-air sealing technology.     | Optimum seal quality at low maintenance.                             |
| Variable speed.                 | Ease of matching conveyor speeds and flexibility.                    |
| PID logic temperature controls. | Accurate and consistent sealing temperature.                         |
| Mobile base and gas strut       | Simple set up and adjustment.                                        |
| adjustable pedestal.            |                                                                      |