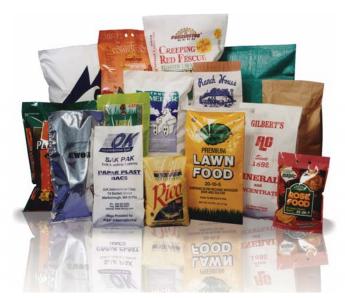

## Our Supersealers seal bags for many different industries:

Fruits, nuts, vegetables, meats, poultry, seafood, animal feed, dog & cat foods, bakery goods, snack foods, candy, spices, coffee, tea, chemicals, agricultural products, textiles, general goods.