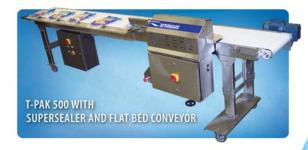

### SUPERSEALER SS2 OPTIONS:

- Bag top trimmers and trim removers.
- Bag coders and printers.
- Bag top de-duster.

- Bag support conveyors in many configurations.
- Bag loaders.
- Scales and Auger fillers.