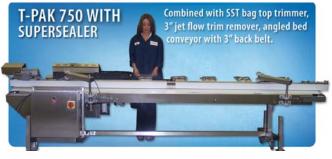

#### SUPERSEALER SS1 OPTIONS:

- Bag top trimmers and trim removers.
- Bag coders and printers.
- Bag top de-duster.
- Bag loaders.
- Automatic in-feed systems.
- Scales and Auger fillers.
- Bag support conveyors in many configurations.