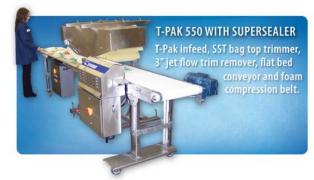

#### SUPERSEALER SS1 OPTIONS:

- Bag top trimmers and trim removers.
- Bag coders and printers.
- Bag top de-duster.
- Bag loaders.
- Automatic in-feed systems.
- Scales and Auger fillers.
- Bag support conveyors in many configurations.