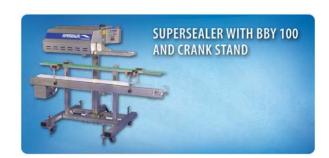

# SUPERSEALER SS1 ROTARY HOT AIR BAG SEALER

The Supersealer SS1 Hot Air Bag Sealer utilizes hot air to continuously seal a wide range of bag materials at high speed and efficiency. The advanced airflow, sophisticated controls, and rugged painted or stainless construction ensures continuous uptime performance in all applications.

#### SUPERSEALER SS1 OPTIONS:

- Bag top trimmers and trim removers.
- Bag coders and printers.
- Bag top de-duster.
- Bag loaders.
- Automatic in-feed systems.
- Scales and Auger fillers.
- Bag support conveyors in many configurations.