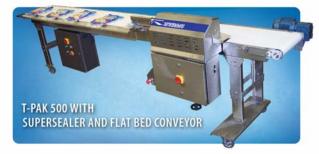

#### SUPERSEALER SS1 OPTIONS:

- Bag top trimmers and trim removers.
- Bag coders and printers.
- Bag top de-duster.
- Bag loaders.
- Automatic in-feed systems.
- Scales and Auger fillers.
- Bag support conveyors in many configurations.