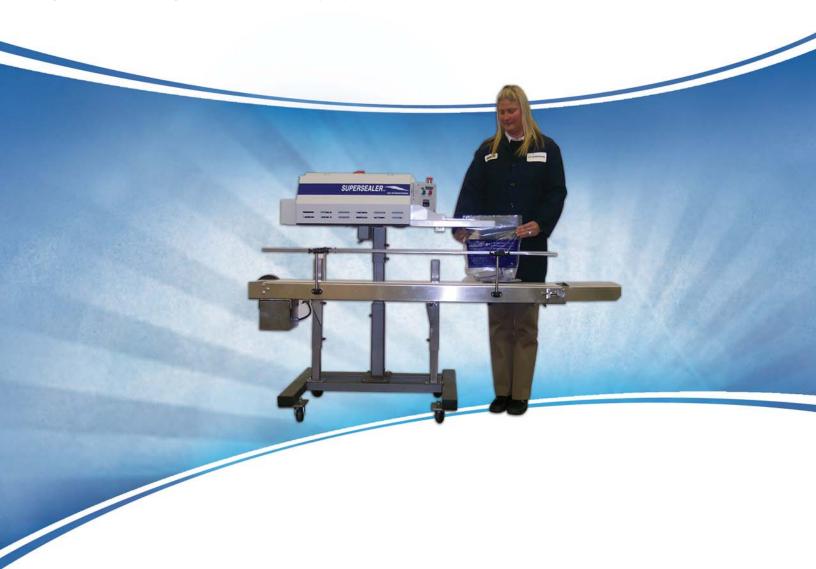

# SUPERSEALER SS1 ROTARY HOT AIR BAG SEALER

The Supersealer SS1 Hot Air Bag Sealer utilizes hot air to continuously seal a wide range of bag materials at high speed and efficiency. The advanced airflow, sophisticated controls, and rugged painted or stainless construction ensures continuous uptime performance in all applications.

### FEATURES BENEFITS

| Powder coat paint finish.                      | Clean and durable.                                |
|------------------------------------------------|---------------------------------------------------|
| Hot air sealing technology.                    | Optimum seal quality with low maintenance.        |
| Variable speed.                                | Ease of matching conveyor speeds and flexibility. |
| PID temperature controls.                      | Accurate and consistent sealing temperature.      |
| Mobile base and adjustable gas strut pedestal. | Simple set up and adjustment.                     |