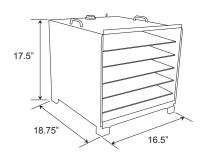

## **SPECIFICATIONS**

| Model               | SSFD10                 |
|---------------------|------------------------|
| Power               | 800W                   |
| Amps                | 8A                     |
| Racks               | 10                     |
| Inner Dimensions    | 15.25" x 16.5" x 13.5" |
| Electrical          | 110V/60/1              |
| Weight              | 28.5 lbs.              |
| Shipping Weight     | 31 lbs.                |
| Dimensions (LWH)    | 18.75" x 16.5" x 17.5" |
| Shipping Dimensions | 23" x 19" x 20"        |
| ltem #              | 17888                  |
|                     |                        |