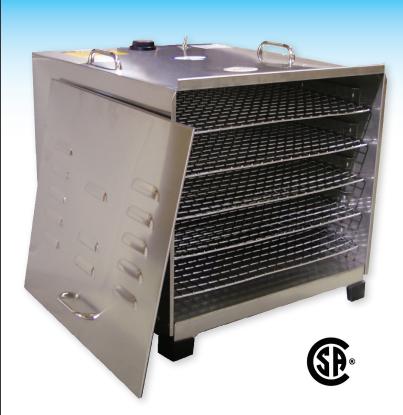

## **MODEL SSFD10**

A professional dehydrator for meat, fish, vegetables, and fruits. Equipped with a rear-mounted fan, stainless steel heating element (800 W), and a thermostatic control. Comes with ten 16" x 14.5" chrome plated shelves. The thermostat is adjustable from 90° F-165° F.

## **SPECIFICATIONS**

| Model               | SSFD10                 |
|---------------------|------------------------|
| Power               | 800W                   |
| Amps                | 8A                     |
| Racks               | 10                     |
| Inner Dimensions    | 15.25" x 16.5" x 13.5" |
| Electrical          | 110V/60/1              |
| Weight              | 28.5 lbs.              |
| Shipping Weight     | 31 lbs.                |
| Dimensions (LWH)    | 18.75" x 16.5" x 17.5" |
| Shipping Dimensions | 23" x 19" x 20"        |
| ltem #              | 17888                  |
|                     |                        |