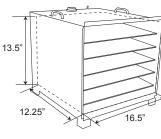

INNER DIMENSIONS

## **SPECIFICATIONS**

| Model               | SSFD10                 |
|---------------------|------------------------|
| Power               | 800W                   |
| Amps                | 8A                     |
| Racks               | 10                     |
| Inner Dimensions    | 15.25" x 16.5" x 13.5" |
| Electrical          | 110V/60/1              |
| Weight              | 28.5 lbs.              |
| Shipping Weight     | 31 lbs.                |
| Dimensions (LWH)    | 18.75" x 16.5" x 17.5" |
| Shipping Dimensions | 23" x 19" x 20"        |
| ltem #              | 17888                  |
|                     |                        |