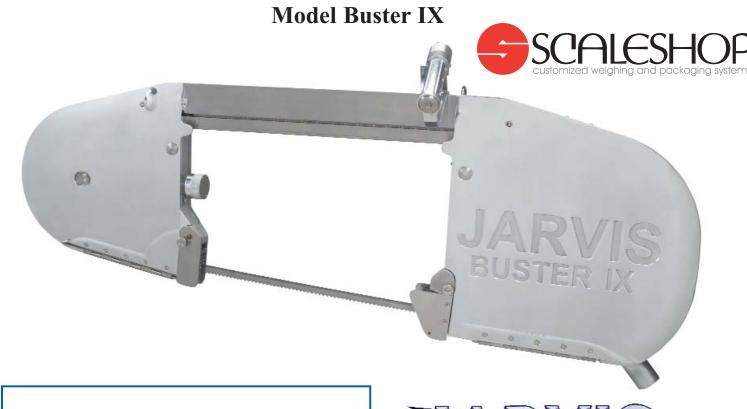

## **CARCASS SPLITTING BANDSAW**

The Jarvis Model Buster IX - electrically powered bandsaw.

- Used for splitting beef, pigs and horses.
- Superior designed external and internal spray plumbing system:
  - Reduces rate of organic material accumulation within saw housing
  - Prevents build-up of central nervous system proteins on saw blade
- Reduces missplits
- Suited for hot and cold water spray
- Eliminates need to immerse saw for stationary hot water sterilization
- Built to CE specifications and approved to all European standards.
- Available in all voltages.

## CARCASS SPLITTING BANDSAW Model Buster IX

| Specifications                                                  |                                                                                 |                    |
|-----------------------------------------------------------------|---------------------------------------------------------------------------------|--------------------|
| Drive                                                           |                                                                                 | Electric           |
| Model Buster IX                                                 |                                                                                 |                    |
| Motor Power                                                     | 3.3 hp                                                                          | 2500 W             |
| Operating Voltage                                               | 380-400 / 230 / 42 V, 3 phase, 50 Hz<br>460 / 380 / 240 / 220 V, 3 phase, 60 Hz |                    |
| Capacity                                                        |                                                                                 | 180 / hour         |
| Control Handles                                                 |                                                                                 |                    |
|                                                                 | Electric Dual Anti-tie Down                                                     | 12 V               |
| Distance Between Guides                                         | 19.75 in                                                                        | 502 mm             |
| Blade Length                                                    | 127 in                                                                          | 3226 mm            |
| Overall Length                                                  | 57 in                                                                           | 1448 mm            |
| Weight                                                          | 218 lbs                                                                         | 99 kg              |
| Equipment Selection and Accessories                             |                                                                                 | Order Number       |
| Model Buster IX                                                 |                                                                                 |                    |
| 3.3 horse power                                                 |                                                                                 |                    |
|                                                                 | 42 V, 3 phase, 50 Hz                                                            | 4006194            |
|                                                                 | 380-400 / 230 V, 3 phase, 50 Hz                                                 | 4006195            |
|                                                                 | 415 V, 3 phase, 50 Hz<br>480 / 240 V, 3 phase, 60 Hz                            | 4006203<br>4006196 |
|                                                                 | 380 / 220 V, 3 phase, 60 Hz                                                     | 4006196            |
| Blade                                                           | 000 / 220 V, 0 pridoo, 00 V.2                                                   | 1000101            |
|                                                                 | standard blade                                                                  | 1023159            |
|                                                                 | JET Superior - double life - blade                                              | 1023620            |
| Spring Balancer                                                 | ·                                                                               | 4042038            |
| Air Balancers                                                   |                                                                                 |                    |
| Travel 108 in / 2743 mm, total length 48 in / 1219 mm cylinder  |                                                                                 | 4042016            |
| Travel 108 in / 2743 mm, total length 120 in / 3048 mm cylinder |                                                                                 | 4042020            |