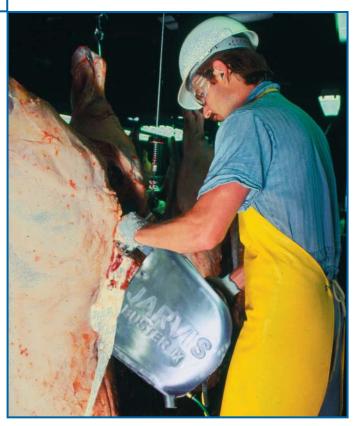

## **CARCASS SPLITTING BANDSAW**

The Jarvis Model Buster IX - electrically powered bandsaw.

- Used for splitting beef, pigs and horses.
- Superior designed external and internal spray plumbing system:
  - Reduces rate of organic material accumulation within saw housing
  - Prevents build-up of central nervous system proteins on saw blade
- Reduces missplits
- Suited for hot and cold water spray
- Eliminates need to immerse saw for stationary hot water sterilization
- Built to CE specifications and approved to all European standards.
- Available in all voltages.