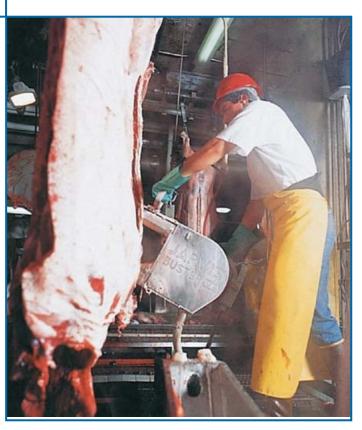

## CARCASS SPLITTING BANDSAW Model Buster VI

The Jarvis Model Buster VI - electrically powered bandsaw for high production splitting of hogs and sows.

- Used for production pork splitting (up to 400 hogs / hour / saw).
- Internal sanitization system for primary contact areas - including guides, front and rear wheels and blade.
- Lightweight less operator fatigue.
- Adjustable front wheel alignment for better blade life.
- Drive system is oil bath lubricated for sustained trouble-free operation.
- Anti-tie down controls and totally enclosed electric motor for operator safety.
- All voltages available.
- Meets national and international requirements for hygiene and safety (USDA & CE approved).