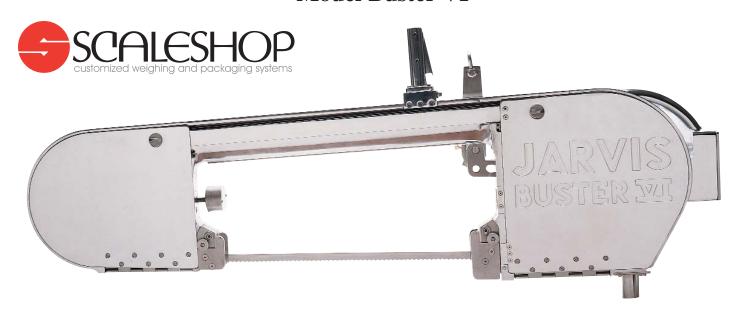

## CARCASS SPLITTING BANDSAW Model Buster VI

The Jarvis Model Buster VI - electrically powered bandsaw for high production splitting of hogs and sows.

- Used for production pork splitting (up to 400 hogs / hour / saw).
- Internal sanitization system for primary contact areas - including guides, front and rear wheels and blade.
- Lightweight less operator fatigue.
- Adjustable front wheel alignment for better blade life.
- Drive system is oil bath lubricated for sustained trouble-free operation.
- Anti-tie down controls and totally enclosed electric motor for operator safety.
- All voltages available.
- Meets national and international requirements for hygiene and safety (USDA & CE approved).

## CARCASS SPLITTING BANDSAW Model Buster VI

| Specifications            |                                        |            |
|---------------------------|----------------------------------------|------------|
| Drive                     |                                        | Electric   |
| Model Buster VI           |                                        |            |
| Motor Power               | 3.0 hp                                 | 2237 W     |
| Operating Voltage / Hz    | all voltages and frequencies available |            |
| Capacity                  |                                        |            |
| Sows                      |                                        | 200 / hour |
| Hogs                      |                                        | 400 / hour |
| Control Handles           |                                        |            |
| Dual Anti-tie Down        |                                        | Electric   |
| Distance between Guides   | 17.1 in                                | 435 mm     |
| Blade Length              | 112 in                                 | 2845 mm    |
| Overall Length            | 51 in                                  | 1295 mm    |
| Height (of front housing) | 12 in                                  | 305 mm     |
| Weight                    | 124 lbs                                | 56 kg      |