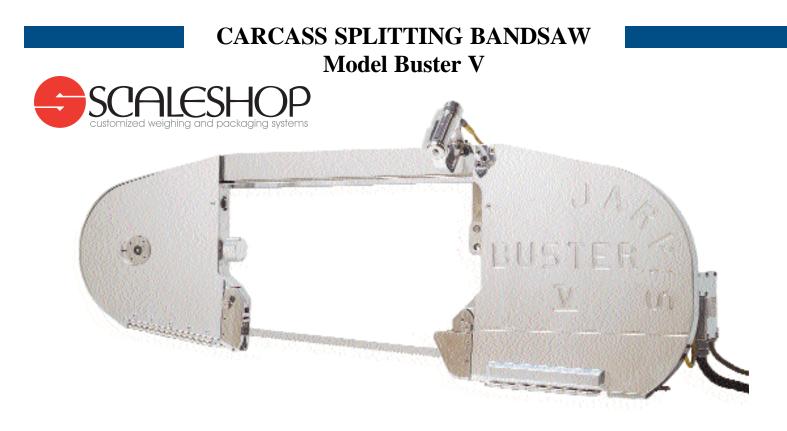

## CARCASS SPLITTING BANDSAW Model Buster V

| Specifications                                                                                   |                                                                                           |                                          |
|--------------------------------------------------------------------------------------------------|-------------------------------------------------------------------------------------------|------------------------------------------|
| Drive                                                                                            |                                                                                           | Electric                                 |
| Model Buster V                                                                                   |                                                                                           |                                          |
| Motor Power                                                                                      | 3.3 hp                                                                                    | 2500 W                                   |
| Operating Voltage                                                                                |                                                                                           | ) V, 3 phase, 60 Hz                      |
| <b>a</b> ii                                                                                      | other voltages a                                                                          | and 50 Hz available                      |
| Capacity                                                                                         |                                                                                           | 180 / hour                               |
| Control Handles                                                                                  | Electric Dual Anti-tie Down                                                               |                                          |
| Distance between Guides                                                                          | 19.75 in                                                                                  | 502 mm                                   |
| Blade Length                                                                                     | 127 in                                                                                    | 3226 mm                                  |
| Overall Length                                                                                   | 57 in                                                                                     | 1448 mm                                  |
| Weight                                                                                           | 196 lbs                                                                                   | 88.9 kg                                  |
| Equipment Selection and Accessories                                                              |                                                                                           |                                          |
| Equipment Selection and Acc                                                                      | essories                                                                                  | Order Number                             |
|                                                                                                  | essories                                                                                  | Order Number                             |
| <u> </u>                                                                                         |                                                                                           | Order Number<br>4006033                  |
|                                                                                                  | essories<br>230 / 460 V, 3 phase, 60 Hz<br>220 / 380 V, 3 phase, 50 Hz                    |                                          |
| Model Buster V                                                                                   | 230 / 460 V, 3 phase, 60 Hz                                                               | 4006033                                  |
| Model Buster V                                                                                   | 230 / 460 V, 3 phase, 60 Hz                                                               | 4006033                                  |
| Model Buster V                                                                                   | 230 / 460 V, 3 phase, 60 Hz<br>220 / 380 V, 3 phase, 50 Hz                                | 4006033<br>4006057                       |
| Model Buster V<br>Blade Length                                                                   | 230 / 460 V, 3 phase, 60 Hz<br>220 / 380 V, 3 phase, 50 Hz<br>127 in / 3226 mm - Standard | 4006033<br>4006057<br>1023159            |
| Equipment Selection and Acc<br>Model Buster V<br>Blade Length<br>Spring Balancer<br>Air Balancer | 230 / 460 V, 3 phase, 60 Hz<br>220 / 380 V, 3 phase, 50 Hz<br>127 in / 3226 mm - Standard | 4006033<br>4006057<br>1023159<br>1023338 |
| Model Buster V<br>Blade Length<br>Spring Balancer<br>Air Balancer                                | 230 / 460 V, 3 phase, 60 Hz<br>220 / 380 V, 3 phase, 50 Hz<br>127 in / 3226 mm - Standard | 4006033<br>4006057<br>1023159<br>1023338 |