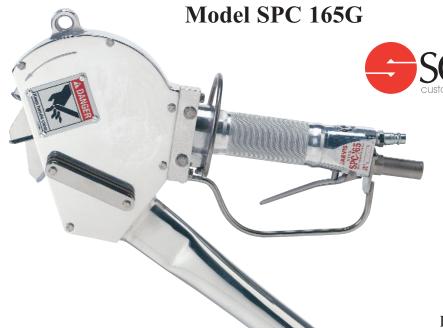

## SPINAL CORD REMOVER Model SPC 165C

U.S. Patents 6,805, 696 6,511,483 European Patent No. EP 0 890 313 B1

The Jarvis Model SPC 165G - pneumatically powered spinal cord remover for beef or pork.

- Latest patented technology for grinding away BSE risk material, including the spinal cord and the meninges (spinal cord skin).
- Connected to a vacuum system that collects the removed spinal cord material for disposal.
- Lightweight and flexible. Suitable for beef or pork in small and medium sized processing plants.
- Powerful high efficiency air motor for more horsepower and faster spinal cord removal.
- Heavy duty construction holds up under the harshest processing conditions.
- Stainless steel and aluminum construction.
- Meets national and international requirements for hygiene and safety. USDA and CE approved.

## SPINAL CORD REMOVER Model SPC 165G

|                            | Pneumatic                                                                                                     |
|----------------------------|---------------------------------------------------------------------------------------------------------------|
|                            |                                                                                                               |
| 0.85 hp                    | 630 W                                                                                                         |
| 90 psi                     | 6.2 bar                                                                                                       |
| 27.3 ft <sup>3</sup> / min | 0.77 m <sup>3</sup> / min                                                                                     |
|                            | 1775 rpm                                                                                                      |
| Single Trigger             | Pneumatic                                                                                                     |
|                            |                                                                                                               |
| 0.51 in                    | 13 mm                                                                                                         |
| 0.63 in                    | 16 mm                                                                                                         |
|                            |                                                                                                               |
| 0.81 in                    | 20.6 mm                                                                                                       |
| 0.88 in                    | 22.4 mm                                                                                                       |
| 15.5 in                    | 394 mm                                                                                                        |
| 7.5 lbs                    | 3.4 kg                                                                                                        |
|                            | 90 psi<br>27.3 ft <sup>3</sup> / min<br>Single Trigger<br>0.51 in<br>0.63 in<br>0.81 in<br>0.88 in<br>15.5 in |