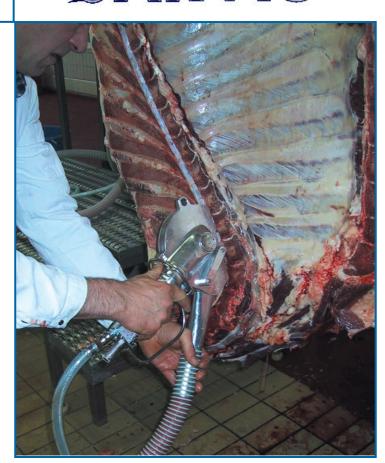

## SPINAL CORD REMOVER Model SPC 165C

U.S. Patents 6,805, 696 6,511,483 European Patent No. EP 0 890 313 B1

The Jarvis Model SPC 165G - pneumatically powered spinal cord remover for beef or pork.

- Latest patented technology for grinding away BSE risk material, including the spinal cord and the meninges (spinal cord skin).
- Connected to a vacuum system that collects the removed spinal cord material for disposal.
- Lightweight and flexible. Suitable for beef or pork in small and medium sized processing plants.
- Powerful high efficiency air motor for more horsepower and faster spinal cord removal.
- Heavy duty construction holds up under the harshest processing conditions.
- Stainless steel and aluminum construction.
- Meets national and international requirements for hygiene and safety. USDA and CE approved.