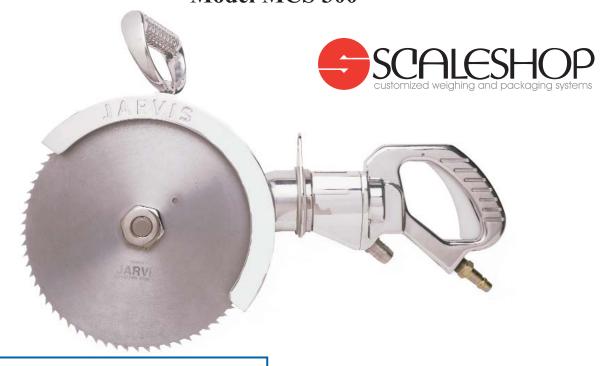

## AIR CIRCULAR BREAKING SAW Model MCS 300

The Jarvis Model MCS 300 -- multi-purpose pneumatically powered scribe saw.

- JARVIS
- The MCS 300 with a full 2 hp motor and a maximum 4 3/8 inch (111 mm) depth of cut is ideally suited for primal cutting of:
  - beef: forequarters, chucks, shoulders, briskets.
  - pork: chine bones and ham markings.
- Lightweight -- only 15.5 lbs / 7 kg.
- Bearing mounted hanger for a smooth 360 degree saw rotation.
- Heavy duty gears made to withstand all scribe saw uses in a packing plant.
- All polished stainless steel construction.
- Three different blade sizes to best suit the job.
- All stainless steel construction for maximum hygiene.

## **Model MCS 300**

| Specifications                      |                                                                                               |                           |
|-------------------------------------|-----------------------------------------------------------------------------------------------|---------------------------|
| Drive                               |                                                                                               | Pneumatic                 |
| Model MCS 300                       |                                                                                               |                           |
| Motor Power                         | 2 hp                                                                                          | 1500 W                    |
| Operating Pressure                  | 90 psi                                                                                        | 6.2 bar                   |
| Air Consumption at 90               | •                                                                                             | 1.90 m <sup>3</sup> / min |
| Blade Speed                         | 9710 7111111                                                                                  | 1150 rpm                  |
| Control Handle                      |                                                                                               | 1100 10111                |
| Single or dual Tr                   | igger                                                                                         | Pneumatic                 |
| Blade Diameter                      | 9.0 in                                                                                        | 229 mm                    |
| Blado Blamotol                      | 10.5 in                                                                                       | 267 mm                    |
|                                     | 12 0 in                                                                                       | 305 mm                    |
| Cutting Depth (Maximu               | m)                                                                                            |                           |
| 9 inch blade                        | 3.0 in                                                                                        | 76 mm                     |
| 10.5 inch blade                     | 3.4 in                                                                                        | 86 mm                     |
| 12 inch blade                       | 4.38 in                                                                                       | 111 mm                    |
| Overall Length                      |                                                                                               |                           |
| 9 inch blade                        | 22.7 in                                                                                       | 577 mm                    |
| 10.5 inch blade                     | 23.2 in                                                                                       | 589 mm                    |
| 12 inch blade                       | 24.2 in                                                                                       | 615 mm                    |
| Weight                              | 15.5 lbs                                                                                      | 7.0 kg                    |
| Equipment Selection and Accessories |                                                                                               | Order Number              |
| Model MCS 300                       |                                                                                               |                           |
|                                     | for $\varnothing$ 9.0 in / 229 mm blade                                                       | 4001044                   |
| 1                                   | for $\varnothing$ 9.0 in / 229 mm blade with depth gage                                       | 4001050                   |
| for                                 |                                                                                               | 4001066                   |
| for $\varnothing$                   | 10.5 in / 267 mm blade, dual triggers, 115V                                                   | 4001067                   |
| for $\varnothing$                   | 10.5 in / 267 mm blade, dual triggers, 220V                                                   | 4001070                   |
|                                     | for $\varnothing$ 10.5 in / 267 mm blade                                                      | 4001042                   |
|                                     | for $\varnothing$ 12 in / 305 mm blade                                                        | 4001045                   |
| for                                 | Ø 12 in / 305 mm blade, dual triggers, 115V                                                   | 4001065                   |
| Air Hose                            | length 16 ft / 5 m                                                                            | 1059015                   |
| Air Filter / Regulator / Lubricator |                                                                                               | 3022003                   |
| Blades                              | Ø 0.0 in 1.000 mm 11 1 70 1 11                                                                | 4000400                   |
|                                     | Ø 9.0 in / 229 mm blade - 72 teeth                                                            | 1023102                   |
|                                     | Ø 10.5 in / 267 mm blade - 84 teeth                                                           | 1023111                   |
|                                     | $\varnothing$ 12.0 in / 305 mm blade - 72 teeth $\varnothing$ 7.0 in /180 mm blade - 98 teeth | 1023112                   |
|                                     | ∠ I.u III / Iou IIIIII blade - 98 teeth                                                       | 1023575                   |
| Balancer                            |                                                                                               | 4042040                   |