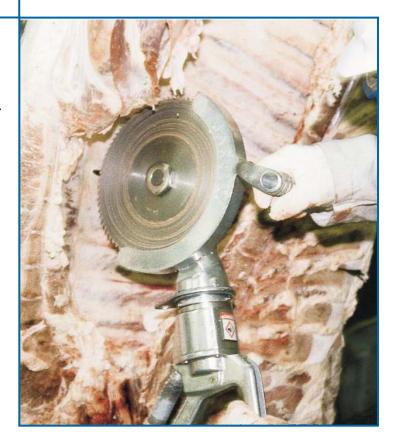

## AIR CIRCULAR BREAKING SAW Model MCS 300

The Jarvis Model MCS 300 -- multi-purpose pneumatically powered scribe saw.

- JARVIS
- The MCS 300 with a full 2 hp motor and a maximum 4 3/8 inch (111 mm) depth of cut is ideally suited for primal cutting of:
  - beef: forequarters, chucks, shoulders, briskets.
  - pork: chine bones and ham markings.
- Lightweight -- only 15.5 lbs / 7 kg.
- Bearing mounted hanger for a smooth 360 degree saw rotation.
- Heavy duty gears made to withstand all scribe saw uses in a packing plant.
- All polished stainless steel construction.
- Three different blade sizes to best suit the job.
- All stainless steel construction for maximum hygiene.