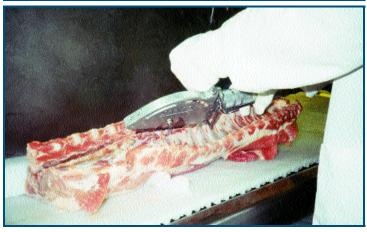

## CIRCULAR BREAKING SAW Model SPC 140, Model SPC 165

The Jarvis Model SPC 140 and Model SPC 165 - pneumatic powered general purpose breaking saws.

- The SPC 140, with a 1.5 in (38 mm) cutting depth, or SPC 165 with a 2 in (51 mm) cutting depth, are ideally suited for:
  - Beef: Breaking forequarters and beef plates, also hot and cold ribbing
  - Pork: Ham and shoulder marking, ribbing and chine bone removal.
- Lightweight and flexible allows operators to use the tool both hanging and on the table.
- More power high efficiency air motor for more horsepower and lower operating costs.
- Heavy duty gears made to withstand all uses in the packing plant industry.
- New style USDA approved blade guard for easy internal sanitation.
- All stainless construction.
- Lever style adjustable depth gauge for precise depth control.
- Instant stop blade.
- Meets national and international requirements for hygiene and safety. USDA and CE approved.