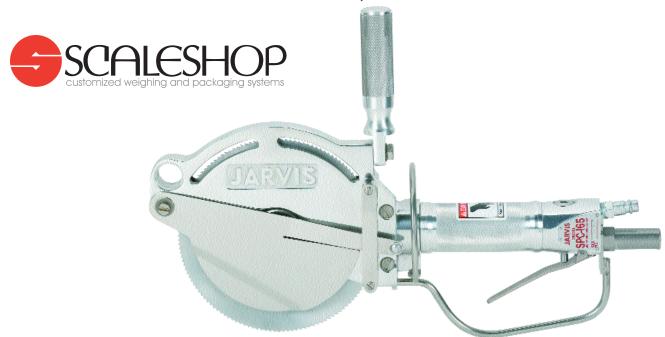

## CIRCULAR BREAKING SAW Model SPC 140, Model SPC 165

The Jarvis Model SPC 140 and Model SPC 165 - pneumatic powered general purpose breaking saws.

- The SPC 140, with a 1.5 in (38 mm) cutting depth, or SPC 165 with a 2 in (51 mm) cutting depth, are ideally suited for:
  - Beef: Breaking forequarters and beef plates, also hot and cold ribbing
  - Pork: Ham and shoulder marking, ribbing and chine bone removal.
- Lightweight and flexible allows operators to use the tool both hanging and on the table.
- More power high efficiency air motor for more horsepower and lower operating costs.
- Heavy duty gears made to withstand all uses in the packing plant industry.
- New style USDA approved blade guard for easy internal sanitation.
- All stainless construction.
- Lever style adjustable depth gauge for precise depth control.
- Instant stop blade.
- Meets national and international requirements for hygiene and safety. USDA and CE approved.