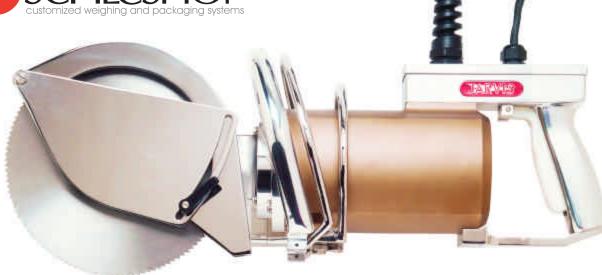

## CIRCULAR BREAKING SAW Model SEC 230-4

## The Jarvis Model SEC 230-4electric powered circular breaking saw.

- Beef: cutting chucks, shoulders, ribs, forequarters, hindquarters, chine bones, briskets and loins.
- Sealed, 2.25 hp electric motor for ultimate performance.
- Short overall length and specially designed handles for easy handling.
- Features electric or mechanical braking.
- Smooth surface construction for easy cleaning and optimum hygiene.
- Anti-tie down controls for operator safety.
- Meets national and international requirements for hygiene and safety.

## CIRCULAR BREAKING SAW Model SEC 230-4

| Specifications                                  |                                                 |                      |
|-------------------------------------------------|-------------------------------------------------|----------------------|
| Drive                                           |                                                 | Electric             |
| Model SEC 230-4                                 |                                                 |                      |
| Motor Power                                     | 2.3 hp                                          | 1700 W               |
| Operating Voltage                               | 230 / 4                                         | 60 V, 3 phase, 60 Hz |
|                                                 |                                                 | and 50 Hz available  |
| Blade Speed                                     |                                                 |                      |
| 50 Hz                                           |                                                 | 1350 rpm             |
| 60 Hz                                           |                                                 | 1650 rpm             |
| Control Handles                                 | Electric Dual Anti-tie Down or One Trigger (CE) |                      |
| Brake                                           | Electric                                        | c (DC) or Mechanical |
| Blade Diameter                                  | 9.1 in                                          | 230 mm               |
| Cutting Depth (maximum)                         | 3.0 in                                          | 75 mm                |
| Overall Length                                  | 24 in                                           | 610 mm               |
| Weight                                          | 40 lbs                                          | 18.1 kg              |
| Equipment Selection and Accessories             |                                                 | Order Number         |
| Model Sec 230-4                                 |                                                 |                      |
| 42 V, 3 phase, 50 Hz with electric brake        |                                                 | 4004218              |
| 42 V, 3 phase, 50 Hz with mechanical brake      |                                                 | 4004206              |
| 230 V, 3 phase, 50 Hz with mechanical brake     |                                                 | 4004207              |
| 230 V, 3 phase, 60 Hz with mechanical brake     |                                                 | 4004215              |
| 230 V, 3 phase, 60 Hz with electric brake       |                                                 | 4004217              |
| 380 V, 3 phase, 50 Hz with mechanical brake     |                                                 | 4004205              |
| 460 V, 3 phase, 60 Hz with electric brake       |                                                 | 4004216              |
| 460 V, 3 phase, 60 Hz with me                   | echanical brake                                 | 4004214              |
| Blades Please specify blade preference          | ce when ordering.                               |                      |
| Ø 9.1 in / 230 mm - 130 teeth                   |                                                 | 1023286              |
| arnothing 9.1 in / 230 mm Skip Tooth - 72 teeth |                                                 | 1023387              |
| $\varnothing$ 9.1 in / 230 mm, Noise Red        |                                                 | 1023299              |
| Ø 9.1 in / 230 mm, Noise Redu                   | uction - 60 teeth                               | 1023348              |
| Balancer                                        |                                                 | 4042004              |