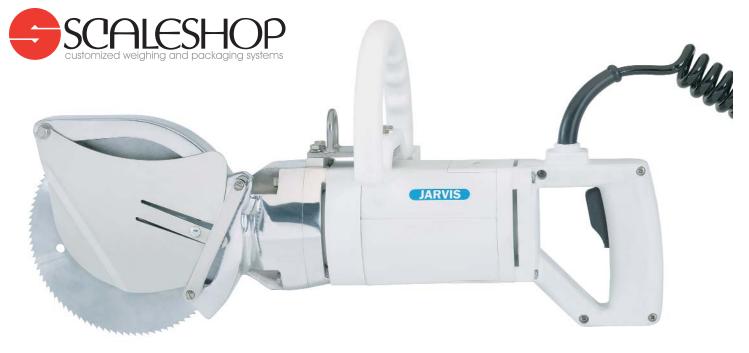

## CIRCULAR BREAKING SAW Model SEC 180-2

## The Jarvis Model SEC 180-2 - electrically powered circular breaking saw.

- The SEC 180-2, with an adjustable 2.6 inch (66 mm) depth of cut, is ideally suited for:
  - Pork: ribbing, ham marking, shoulder marking and removing contaminated back bones.
- Double insulated, 1.9 hp electric motor for ultimate performance.
- Lightweight and flexible allows operators to work with meat that is hanging or on the table.
- Mechanical brake standard.
- Adjustable or indexing depth gage.
- Meets national and international requirements for hygiene and safety. USDA and CE approved. Made to VDE standards.