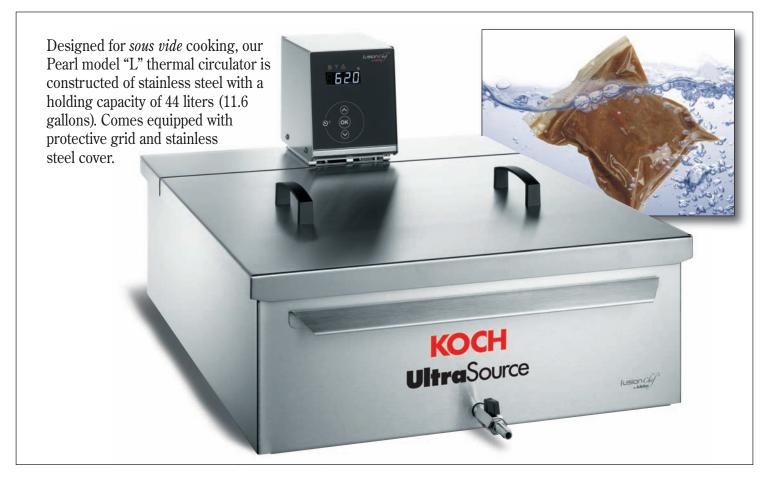

## THERMAL CIRCULATOR

## PEARL MODEL "L"

## **Features:**

- Circulating pump
- High temperature cut-off
- Early warning signal in case of low liquid levels or high/low temperature limits are exceeded
- Safety protection grid
- Intuitive automatic calibration
- Smudge proof stainless steel hood

- Double walled insulated bath reservoir
- Drain tap
- Convenient, easy operation
- Digital control features easy-to-read display and allows user to control various temperature values including setpoint, actual temperature, and core temperature
- Temperature in Celsius and Fahrenheit

| Specifications:           |                                  |
|---------------------------|----------------------------------|
| Reservoir capacity        | 44 liters (11.6 gallons)         |
| Overall dimensions        | 27.4" L x 21.1" W x 14.7" D      |
| Working temperature range | 20° to 95° C (68° to 203° F)     |
| Temperature stability     | +/-0.03° C                       |
| Heater capacity           | 2.0kW                            |
| Pump capacity             | 5.1 p.s.i., 14 liters per minute |
| Electrical                | 115 volt, 60Hz                   |