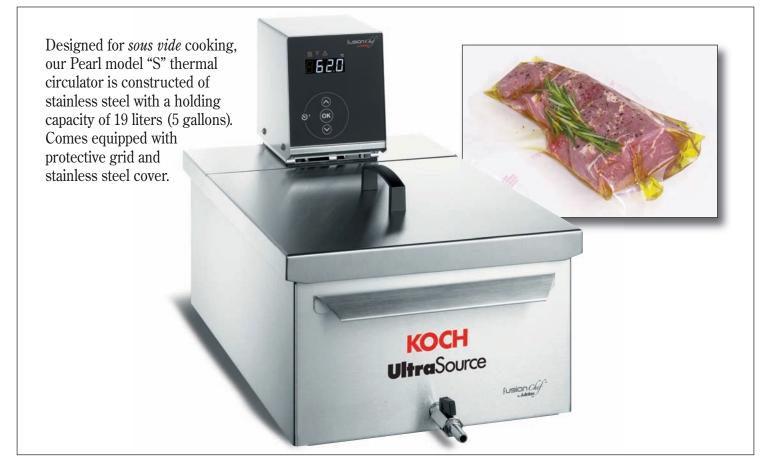

## THERMAL CIRCULATOR

## PEARL MODEL "S"

## Features:

- Circulating pump
- High temperature cut-off
- Early warning signal in case of low liquid levels or high/low temperature limits are exceeded
- Safety protection grid
- Intuitive automatic calibration
- Smudge proof stainless steel hood

- Double walled insulated bath reservoir
- Drain tap
- Convenient, easy operation
- Digital control features easy-to-read display and allows user to control various temperature values including setpoint, actual temperature, and core temperature
- Temperature in Celsius and Fahrenheit

| Specifications:           |                                                                   |
|---------------------------|-------------------------------------------------------------------|
| Reservoir capacity        | 19 liters (5 gallons)                                             |
| Overall dimensions        | 22.4" L x 13" W x 14.6" D                                         |
| Working temperature range | $20^{\circ}$ to $95^{\circ}$ C ( $68^{\circ}$ to $203^{\circ}$ F) |
| Temperature stability     | +/-0.03° C                                                        |
| Heater capacity           | 2.0kW                                                             |
| Pump capacity             | 5.1 p.s.i., 14 liters per minute                                  |
| Electrical                | 115 volt, 60Hz                                                    |
|                           |                                                                   |