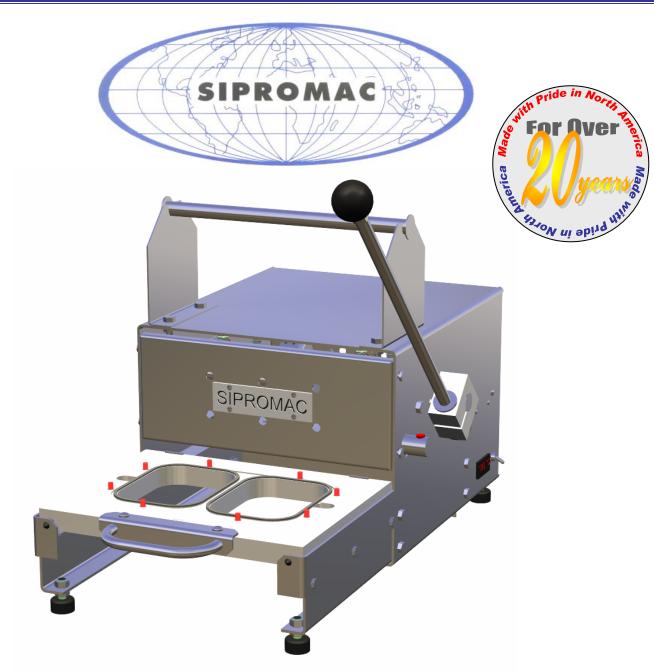

## MODEL TS-15 MANUAL TRAY SEALER

www.thescaleshop.net 1-888-844-2031

## MANUAL TRAY SEALER TS-15

## STANDARD FEATURES

- Pre-cut film roll support
- Stainless-steel and aluminium construction
- Electronic temperature controls
- Teflon coated sealing plate
- Rapid warm up
- CSA approval inspection
- 110-120V / 1Ph / 60Hz 1Kw

| SPECIFICATIONS                  |                                                  |
|---------------------------------|--------------------------------------------------|
| Machine size ( WxDxH )          | 16" x 25.5" x 22" ( 408mm x 749mm x 550mm )      |
| Maximum tray dimensions         | 10.37" x 8.25" x 5.34" ( 265mm x 210mm x 136mm ) |
| Maximum film width              | 10.75" ( 275mm )                                 |
| Maximum film roll diameter      | 9" ( 228 mm )                                    |
| Maximum film roll core diameter | 3" ( 76 mm )                                     |
| Electricity                     | 110-120V / 1Ph / 60Hz (or other voltage)         |