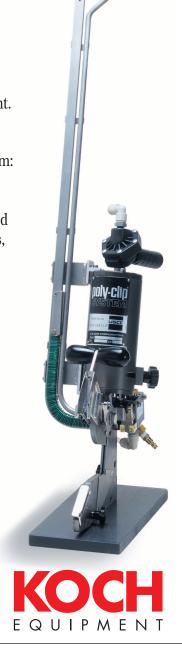

## HIGH PERFORMANCE AIR POWERED CLIPPING MACHINES

Increase production efficiency by quickly and safely closing packaged, poly bagged or netted products and chubs with a Poly-Clip® air powered clipping machine from Koch Equipment.

## EZ 7080 Big Mouth

**Clipper** – Features an open gate style for closing chubs of sausage, cheese and formed meats. Includes pneumatic knife and shut off valve.

Both units require 90 p.s.i. compressed air supply and may be positioned to suit the needs of your processing and packaging line.

Air filter/regulator/lubricator combo unit and clips are also required to operate the machine.

www.thescaleshop.net