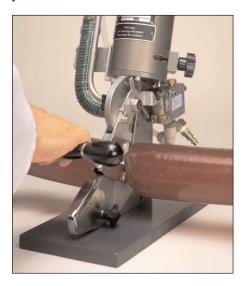

## EZ 7080 Big Mouth

**Clipper** – Features an open gate style for closing chubs of sausage, cheese and formed meats. Includes pneumatic knife and shut off valve.

Both units require 90 p.s.i. compressed air supply and may be positioned to suit the needs of your processing and packaging line.