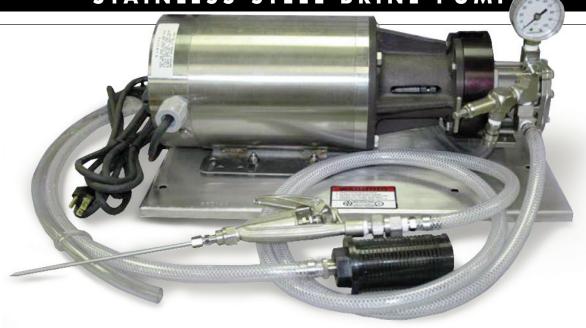

STAINLESS STEEL BRINE PUMP

## Features:

- One artery and one spray needle
- 1/3-hp motor
- NEMA 4 wash down
- Easy-to-use controls
- Easily adjustable pressure relief valve
- Stainless steel pressure gauge
- Stainless steel mounting base
- Full-grip handle
- Can be mounted on optional stainless steel pump cart, surface-mounted, or mounted under table
- Heavy-duty clear hoses
- One-year warranty

## **Technical specifications:**

- Dimensions of base: 10 1/4" x 19 1/4"
- Electrical: 110 volts
- Net weight: 57-lbs.

www.thescaleshop.net 1-888-844-2031