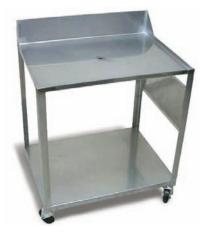

STAINLESS STEEL BRINE PUMP



## Features:



- One artery and one spray needle
- 1/3-hp motor
- NEMA 4 wash down
- Easy-to-use controls
- Easily adjustable pressure relief valve
- Stainless steel pressure gauge
- Stainless steel mounting base
- Full-grip handle
- Can be mounted on optional stainless steel pump cart, surface-mounted, or mounted under table
- Heavy-duty clear hoses
- One-year warranty



## **Options:**

- Multi-needle holders
- Stainless steel pumping cart

## **Technical specifications:**

- Dimensions of base: 10 1/4" x 19 1/4"
- Electrical: 110 volts
- Net weight: 57-lbs.

www.thescaleshop.net 1-888-844-2031