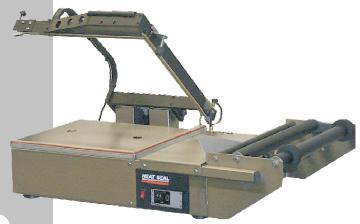

# PROVIDES STRONG, CONSISTENT SEALS WITH ALL TYPES OF CENTERFOLDED FILM

**CAN BE SHIPPED UPS** 

Shown As: HS-1515 Stainless Steel

#### Features of the HS-1515 Table Top L Sealer

- Standard 115 Volt Power Supply With Ground Fault Indicator
- 15" By 15" Sealing Area
- Temperature Compensating Solid State Seal Controller
- Quick Change Sealing Wire Tension Assembly
- Heavy Duty Seal Head Design
- High Quality Sealing Pad Design
- U.L. Listed Control Panel (File No. E146586)
- Highly Portable, Easily Moved
- Adjustable Height Wrapping Platform
- Heavy Gauge Steel Construction
- USDA Approved Stainless Steel Model Available (HS-1515S)