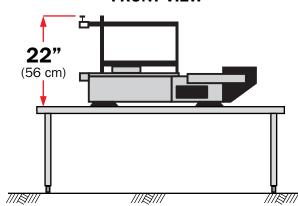

### **Machine Specifications**

**Film Capacity** 17" (44 cm) 15" W, 15" L **L-Bar Area** (38 W, 38 L cm) **Overall** 21" W, 29" L, 22" H **Dimensions** (53 W, 74 L, 56 H cm) 115V, 15 amp Single **Power Circuit With Ground** Requirements Weight **55 lbs** (25 kg) (Net w/Most Popular Options)

#### **FRONT VIEW**