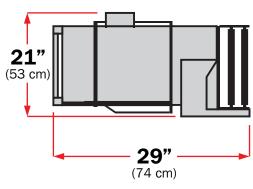

### **Machine Specifications**

**Film Capacity** 17" (44 cm) 15" W, 15" L **L-Bar Area** (38 W, 38 L cm) **Overall** 21" W, 29" L, 22" H **Dimensions** (53 W, 74 L, 56 H cm) 115V, 15 amp Single **Power Circuit With Ground** Requirements Weight **55 lbs** (25 kg) (Net w/Most Popular Options)

### **Machine Footprint**

TOP VIEW