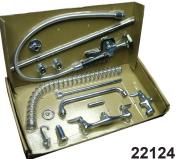

## **SPECIFICATIONS**

| Item #              | 22123          | 22124            |
|---------------------|----------------|------------------|
| Faucet              | n/a            | Included (12.5") |
| Riser Brass Pipe    | 20"            | 20"              |
| Steel Hose          | 44"            | 44"              |
| Wall Bracket        | 6" or 12"      | 6" or 12"        |
| Wall Mounted Type   | 8" o.c         | 8" o.c           |
| Shipping Weight     | 10 lbs.        | 12 lbs.          |
| Shipping DImensions | 25" x 13" x 3" | 25" x 13" x 3"   |

Wall mounted, with faucet.