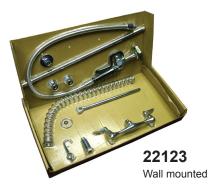

## **SPECIFICATIONS**

| Item #              | 22123          | 22124            |
|---------------------|----------------|------------------|
| Faucet              | n/a            | Included (12.5") |
| Riser Brass Pipe    | 20"            | 20"              |
| Steel Hose          | 44"            | 44"              |
| Wall Bracket        | 6" or 12"      | 6" or 12"        |
| Wall Mounted Type   | 8" o.c         | 8" o.c           |
| Shipping Weight     | 10 lbs.        | 12 lbs.          |
| Shipping DImensions | 25" x 13" x 3" | 25" x 13" x 3"   |

Wall mounted, with faucet.