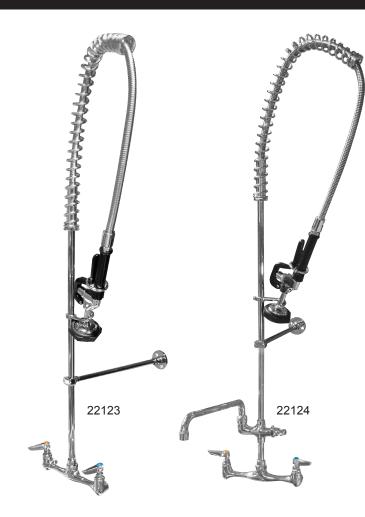

## **PRE-RINSE ASSEMBLY**

## **SPECIFICATIONS**

| Item #              | 22123          | 22124            |
|---------------------|----------------|------------------|
| Faucet              | n/a            | Included (12.5") |
| Riser Brass Pipe    | 20"            | 20"              |
| Steel Hose          | 44"            | 44"              |
| Wall Bracket        | 6" or 12"      | 6" or 12"        |
| Wall Mounted Type   | 8" o.c         | 8" o.c           |
| Shipping Weight     | 10 lbs.        | 12 lbs.          |
| Shipping DImensions | 25" x 13" x 3" | 25" x 13" x 3"   |

## PRE-RINSE 22123 / 22124

- Solid construction
- Flexible stainless steel hose.
- Spray Valve
- Check valve prevents cross-flow
- Best used in food service, commercial kitches, and restaurants.