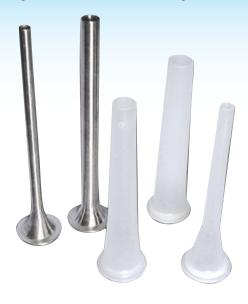

## **Sausage Stuffer Spouts**

Designed to fit our Italian sausage stuffers. Available in both plastic and stainless steel.

| Item  | Description                         | Item # |
|-------|-------------------------------------|--------|
| PSS10 | Plastic Sausage Stuffer Spouts 10mm | 10124  |
| PSS20 | Plastic Sausage Stuffer Spouts 20mm | 10125  |
| PSS30 | Plastic Sausage Stuffer Spouts 30mm | 10126  |
| PSS40 | Plastic Sausage Stuffer Spouts 40mm | 10127  |
| SSS10 | S.S. Sausage Stuffer Spouts 10mm    | 10153  |
| SSS20 | S.S. Sausage Stuffer Spouts 20mm    | 10154  |
| SSS30 | S.S. Sausage Stuffer Spouts 30mm    | 10155  |
| SSS40 | S.S. Sausage Stuffer Spouts 40mm    | 10156  |