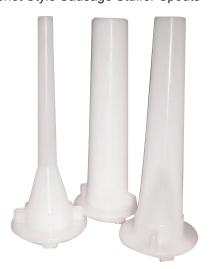

## **For 5XS Stuffer**

Bayonet Style Sausage Stuffer Spouts

| Item   | Description                               | Item # |
|--------|-------------------------------------------|--------|
| XBSS10 | Bayonet Style Sausage Stuffer Spouts 10mm | 10242  |
| XBSS20 | Bayonet Style Sausage Stuffer Spouts 20mm | 10243  |
| XBSS30 | Bayonet Style Sausage Stuffer Spouts 30mm | 10244  |
| XBSS40 | Bayonet Style Sausage Stuffer Spouts 40mm | 10245  |