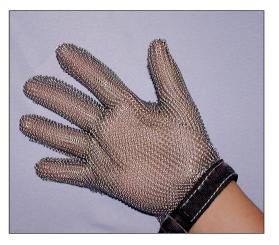

## **Mesh Gloves**

Superior cut and protection. Complies with USDA requirements. UL listed. Specify size XS, S, M, L, or XL when ordering. Made of stainless steel mesh.

| Item # | Description                         |
|--------|-------------------------------------|
| 13562  | Cut-resistant gloves -small         |
| 13560  | Cut-resistant gloves -medium        |
| 13558  | Cut-resistant gloves -large         |
| 13557  | 5 finger with wrist strap, Size M   |
| 13556  | 5 finger with wrist strap, Size L   |
| 13559  | 5 finger with wrist strap, Size XL  |
| 13561  | 5 finger with wrist strap, Size XXL |