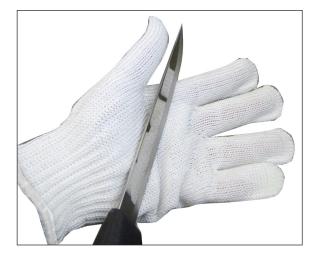

## **Cut-Resistant Gloves**

• Constructed of a blend of Stainless Steel inner core, sheathed in polyester and vinyl.

- Designed to withstand high-pressure cleaning
- Stain and moisture resistant.

• Resist cuts and gives you a tough, tight grip on all working surfaces.

- Extremely sanitary
- FDA/USDA approved

| Item # | Description                  |
|--------|------------------------------|
| 18838  | Cut-resistant gloves -small  |
| 18837  | Cut-resistant gloves -medium |
| 18836  | Cut-resistant gloves -large  |