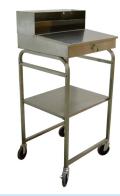

## **Mobile Receiving Desk**

Fabricated in stainless steel. Can be wall mounted. Equipped with a storage compartment, under shelf, and 5" casters. Built for convenience.

Model
Description
Weight
Shipping Weight
Dimensions
Shipping Dimensions
Item #

| RDM                     |  |  |  |  |  |  |  |
|-------------------------|--|--|--|--|--|--|--|
| Receiving Desk Mobile   |  |  |  |  |  |  |  |
| 57 lbs.                 |  |  |  |  |  |  |  |
| 60 lbs.                 |  |  |  |  |  |  |  |
| 24.25" x 22.50" x 53.00 |  |  |  |  |  |  |  |
| 25" x 37" x 11"         |  |  |  |  |  |  |  |
| 13511                   |  |  |  |  |  |  |  |