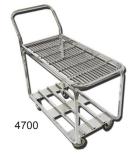

Our carts are sturdily constructed to endure tough everyday handling. Smoothly finished for easy cleaning. Great for supermarkets and various foods service operations.

| Model  | Description                | Capacity  | Weight   | Ship Weight | Dimensions (LWH)   | Shipping<br>Dimensions | Item # |
|--------|----------------------------|-----------|----------|-------------|--------------------|------------------------|--------|
| 4600   | Heavy-Duty Platform Cart   | 1200 lbs. | 107 lbs. | 110 lbs.    | 48" x 24" x 34.5"  | 50" x 26" x 8"         | 13066  |
| 4700   | Chrome Stock Cart          | 500 lbs.  | 46 lbs.  | 50 lbs.     | 36" x 18.25" x 29" | 40" x 22" x 8"         | 13067  |
| 4700SS | Stainless Steel Stock Cart | 700 lbs.  | 53 lbs.  | 57 lbs.     | 41" x 22" x 42"    | 44" x 26" x 8"         | 13118  |
| * 7600 | Utility Cart Steel         | 2500 lbs. | 143 lbs. | 147 lbs.    | 63" x 16" x 60"    | 62" x 20" x 15"        | 13070  |
| 7600A  | Shelf (sold separately)    |           | 27 lbs.  | 30 lbs.     | 60" x 16"          | 62" x 20"              | 13119  |