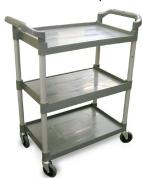

## **Bussing Carts**

Durable plastic with 3 compartments

Model
Tray Size
Weight
Shipping Weight
Dimensions
Shipping Dimensions
Item #

| 18306                |
|----------------------|
| 16" x 24.75"         |
| 16.06 lbs.           |
| 18.70 lbs.           |
| 32.5" x 16.25" x 40" |
| 28.5" x 17" x 8.5"   |
| 18306                |