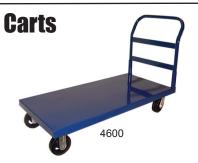

Our carts are sturdily constructed to endure tough everyday handling. Smoothly finished for easy cleaning. Great for supermarkets and various foods service operations.

| Model  | Description                | Capacity  | Weight   | Ship Weight | Dimensions (LWH)   | Shipping<br>Dimensions | Item # |
|--------|----------------------------|-----------|----------|-------------|--------------------|------------------------|--------|
| 4600   | Heavy-Duty Platform Cart   | 1200 lbs. | 107 lbs. | 110 lbs.    | 48" x 24" x 34.5"  | 50" x 26" x 8"         | 13066  |
| 4700   | Chrome Stock Cart          | 500 lbs.  | 46 lbs.  | 50 lbs.     | 36" x 18.25" x 29" | 40" x 22" x 8"         | 13067  |
| 4700SS | Stainless Steel Stock Cart | 700 lbs.  | 53 lbs.  | 57 lbs.     | 41" x 22" x 42"    | 44" x 26" x 8"         | 13118  |
| * 7600 | Utility Cart Steel         | 2500 lbs. | 143 lbs. | 147 lbs.    | 63" x 16" x 60"    | 62" x 20" x 15"        | 13070  |
| 7600A  | Shelf (sold separately)    |           | 27 lbs.  | 30 lbs.     | 60" x 16"          | 62" x 20"              | 13119  |