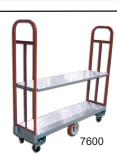

Our carts are sturdily constructed to endure tough everyday handling. Smoothly finished for easy cleaning. Great for supermarkets and various foods service operations.

| Model  | Description                | Capacity  | Weight   | Ship Weight | Dimensions (LWH)   | Shipping<br>Dimensions | Item # |
|--------|----------------------------|-----------|----------|-------------|--------------------|------------------------|--------|
| 4600   | Heavy-Duty Platform Cart   | 1200 lbs. | 107 lbs. | 110 lbs.    | 48" x 24" x 34.5"  | 50" x 26" x 8"         | 13066  |
| 4700   | Chrome Stock Cart          | 500 lbs.  | 46 lbs.  | 50 lbs.     | 36" x 18.25" x 29" | 40" x 22" x 8"         | 13067  |
| 4700SS | Stainless Steel Stock Cart | 700 lbs.  | 53 lbs.  | 57 lbs.     | 41" x 22" x 42"    | 44" x 26" x 8"         | 13118  |
| * 7600 | Utility Cart Steel         | 2500 lbs. | 143 lbs. | 147 lbs.    | 63" x 16" x 60"    | 62" x 20" x 15"        | 13070  |
| 7600A  | Shelf (sold separately)    |           | 27 lbs.  | 30 lbs.     | 60" x 16"          | 62" x 20"              | 13119  |