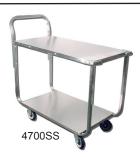

Our carts are sturdily constructed to endure tough everyday handling. Smoothly finished for easy cleaning. Great for supermarkets and various foods service operations.

| Model  | Description                | Capacity  | Weight   | Ship Weight | Dimensions (LWH)   | Shipping<br>Dimensions | Item # |
|--------|----------------------------|-----------|----------|-------------|--------------------|------------------------|--------|
| 4600   | Heavy-Duty Platform Cart   | 1200 lbs. | 107 lbs. | 110 lbs.    | 48" x 24" x 34.5"  | 50" x 26" x 8"         | 13066  |
| 4700   | Chrome Stock Cart          | 500 lbs.  | 46 lbs.  | 50 lbs.     | 36" x 18.25" x 29" | 40" x 22" x 8"         | 13067  |
| 4700SS | Stainless Steel Stock Cart | 700 lbs.  | 53 lbs.  | 57 lbs.     | 41" x 22" x 42"    | 44" x 26" x 8"         | 13118  |
| * 7600 | Utility Cart Steel         | 2500 lbs. | 143 lbs. | 147 lbs.    | 63" x 16" x 60"    | 62" x 20" x 15"        | 13070  |
| 7600A  | Shelf (sold separately)    |           | 27 lbs.  | 30 lbs.     | 60" x 16"          | 62" x 20"              | 13119  |