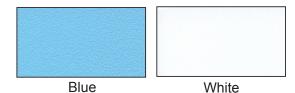

## **AVAILABLE COLOURS**

CUSTOM CUT CUTTING BOARDS ARE NON-REFUNDABLE

## **SPECIFICATIONS**

| Model      | Description                        | Weight | Item # |
|------------|------------------------------------|--------|--------|
| CB12W      | White - 1/2" (\$/sq. ft.)          | 2 lbs. | 10542  |
| CB34W      | White - 3/4" (\$/sq. ft.)          | 3 lbs. | 10545  |
| CB1W       | White - 1" (\$/sq. ft.)            | 4 lbs. | 10544  |
| CBF40812BE | Colored Beige - 1/2" (\$/sq. ft.)  | 2 lbs. | 20361  |
| CBF40812GN | Colored Green - 1/2" (\$/sq. ft.)  | 2 lbs. | 20363  |
| CBF40812YN | Colored Yellow - 1/2" (\$/sq. ft.) | 2 lbs. | 20365  |
| CBF40812BL | Colored Blue - 1/2" (\$/sq. ft.)   | 2 lbs. | 20362  |
| CBF40812RD | Colored Red - 1/2" (\$/sq. ft.)    | 2 lbs. | 20364  |