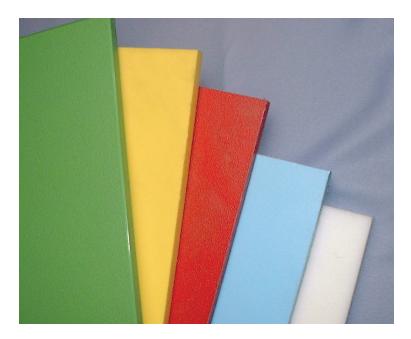

## **AVAILABLE COLOURS**

CUSTOM CUT CUTTING BOARDS ARE NON-REFUNDABLE

## **SPECIFICATIONS**

| Model      | Description                        | Weight | Item # |
|------------|------------------------------------|--------|--------|
| CB12W      | White - 1/2" (\$/sq. ft.)          | 2 lbs. | 10542  |
| CB34W      | White - 3/4" (\$/sq. ft.)          | 3 lbs. | 10545  |
| CB1W       | White - 1" (\$/sq. ft.)            | 4 lbs. | 10544  |
| CBF40812BE | Colored Beige - 1/2" (\$/sq. ft.)  | 2 lbs. | 20361  |
| CBF40812GN | Colored Green - 1/2" (\$/sq. ft.)  | 2 lbs. | 20363  |
| CBF40812YN | Colored Yellow - 1/2" (\$/sq. ft.) | 2 lbs. | 20365  |
| CBF40812BL | Colored Blue - 1/2" (\$/sq. ft.)   | 2 lbs. | 20362  |
| CBF40812RD | Colored Red - 1/2" (\$/sq. ft.)    | 2 lbs. | 20364  |