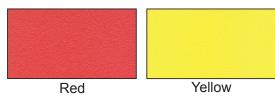

## **AVAILABLE COLOURS**

CUSTOM CUT CUTTING BOARDS ARE NON-REFUNDABLE

## **SPECIFICATIONS**

| Model      | Description                        | Weight | Item # |
|------------|------------------------------------|--------|--------|
| CB12W      | White - 1/2" (\$/sq. ft.)          | 2 lbs. | 10542  |
| CB34W      | White - 3/4" (\$/sq. ft.)          | 3 lbs. | 10545  |
| CB1W       | White - 1" (\$/sq. ft.)            | 4 lbs. | 10544  |
| CBF40812BE | Colored Beige - 1/2" (\$/sq. ft.)  | 2 lbs. | 20361  |
| CBF40812GN | Colored Green - 1/2" (\$/sq. ft.)  | 2 lbs. | 20363  |
| CBF40812YN | Colored Yellow - 1/2" (\$/sq. ft.) | 2 lbs. | 20365  |
| CBF40812BL | Colored Blue - 1/2" (\$/sq. ft.)   | 2 lbs. | 20362  |
| CBF40812RD | Colored Red - 1/2" (\$/sq. ft.)    | 2 lbs. | 20364  |