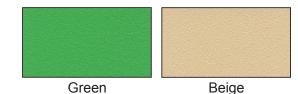

## **AVAILABLE COLOURS**

CUSTOM CUT CUTTING BOARDS ARE NON-REFUNDABLE

## **SPECIFICATIONS**

| Model      | Description                        | Weight | Item # |
|------------|------------------------------------|--------|--------|
| CB12W      | White - 1/2" (\$/sq. ft.)          | 2 lbs. | 10542  |
| CB34W      | White - 3/4" (\$/sq. ft.)          | 3 lbs. | 10545  |
| CB1W       | White - 1" (\$/sq. ft.)            | 4 lbs. | 10544  |
| CBF40812BE | Colored Beige - 1/2" (\$/sq. ft.)  | 2 lbs. | 20361  |
| CBF40812GN | Colored Green - 1/2" (\$/sq. ft.)  | 2 lbs. | 20363  |
| CBF40812YN | Colored Yellow - 1/2" (\$/sq. ft.) | 2 lbs. | 20365  |
| CBF40812BL | Colored Blue - 1/2" (\$/sq. ft.)   | 2 lbs. | 20362  |
| CBF40812RD | Colored Red - 1/2" (\$/sq. ft.)    | 2 lbs. | 20364  |