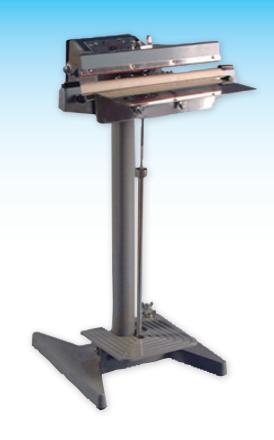

## FOOT OPERATED IMPULSE SEALER

## **Foot Operated Impulse Sealer**

Hands free operation - speeds up sealing and packing. Foot switch provided for manual use. Ideal for high volume and heavier industrial use.

| Model  | Description                  | Electrical | Weight  | Shipping<br>Weight | Dimensions<br>(LWH) | Shipping<br>Dimensions | Item # |
|--------|------------------------------|------------|---------|--------------------|---------------------|------------------------|--------|
| F350-2 | 14" seal bar, 2mm seal width | 110V/60/1  | 42 lbs. | 45 lbs.            | 17.7" x 20" x 35"   | 9" x 44" x 27"         | 14432  |
| F350-5 | 14" seal bar, 5mm seal width | 110V/60/1  | 42 lbs. | 45 lbs.            | 17.7" x 20" x 35"   | 9" x 44" x 27"         | 14433  |