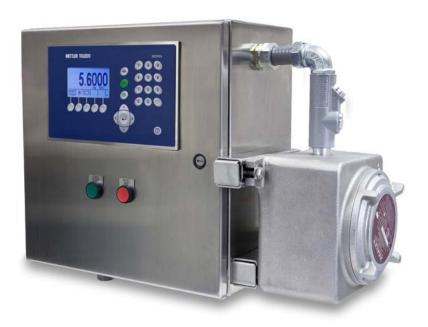

## **Cylinder Filling**

Propane tank filling has become a "hot" item in the past few months. To provide a clean, integrated solution, we have created a Custom package that is safe, compact, and easy to install and operate.

The IND560X is installed in a Stainless Steel Enclosure and includes operator inputs for Start and Stop. Integral to the IND560x enclosure is a Type 7/9 box containing an Intrinsically Safe switching device capable of switching 120VAC power to explosion-proof control equipment.

This integrated solution provides high-level voltage control for the customer within the hazardous area, close to his fill station utilizing agency approved equipment.

www.thescaleshop.net 1-888-844-2031