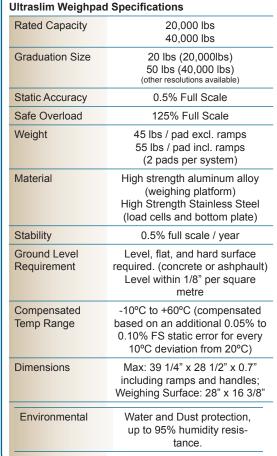

## Wireless Pad Specifications:

- •900mhz radio link from pads to handheld.
- •Range: 100 to 150 feet line of sight depending on environment.
- •Power: 4 AA Batteries/Pad; easily replaceable.
- ·Life: Over 200hrs operating time per pad.
- ·Sample Rate: 3 updates/second.
- •Pads hibernate when the base is turned off. No power buttons.
- •Calibration is stored individually on each weighpad, pads can be swapped in and out of system.
- Magnetic antennas are virtually indestructable, even if they are driven over. Includes unique antenna parking dock.