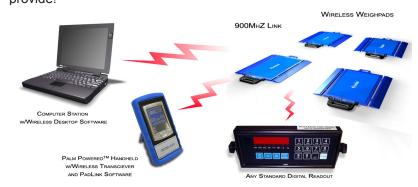

#### Low Cost Wireless LCD Readout (WL 8600)

- · Built in wireless Receiver
- · Acts as an indicator
- Can receive up to 4 separate signals (pads)

#### Wireless Handheld PDA (WL 8900)

- Built in Wireless Receiver!
- View up to 4 scales on the screen at the same time
- · Save data and download it to your computer later

#### Laptop/PC readout (WL 8700)

- •Using Massload's specially designed hardware, you can receive up to 8 signals on your computer.
- •Customizable database to fit your information needs.
- •Requires 1 USB port, Win98, 2k, XP

#### Existing Digital Weight Readout (WL 8801/ WL 8802)

- •Connect your weigh pad to wireless transmitter
- •Wireless base station connects to the back of the indicator and communicate with the weigh pads
- •Base station powered by excitation voltage from the indicator
- •Capable of up to 4 channels (pads)