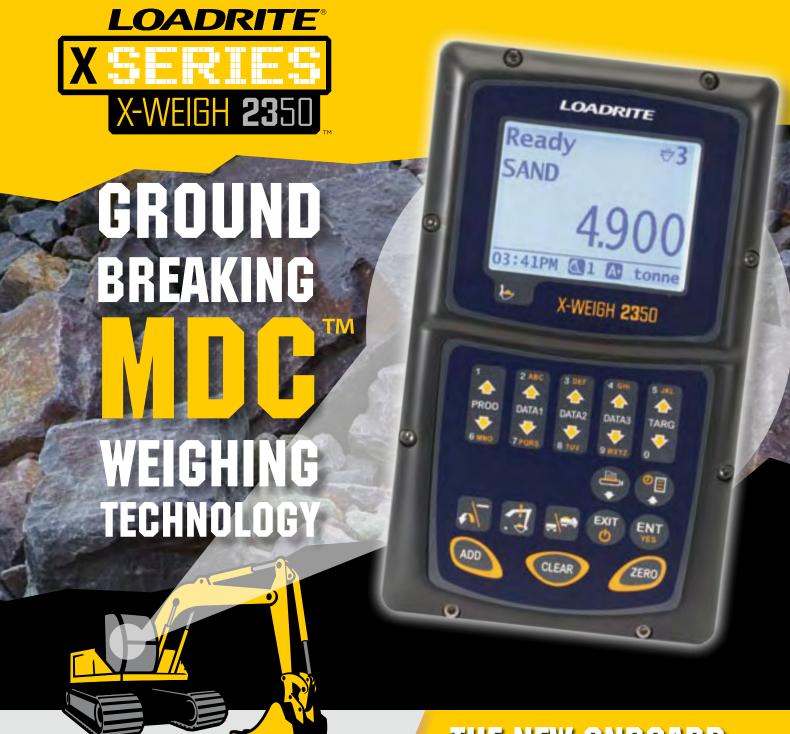

# THE NEW ONBOARD WEIGHING SOLUTION FOR EXCAVATORS, BY LOADRITE®

The LOADRITE® X-Weigh 2350™ improves your excavator's productivity by quickly, easily and accurately weighing the material in the bucket, and displaying the payload information on an easy-to-read monitor in your excavator's cab.

UNINTERRUPTED PRODUCTIVITY

The LOADRITE® X-Weigh 2350™ increases accuracy and productivity by giving the operator a powerful tool to help improve loading accuracy without slowing down the operation of your excavator.