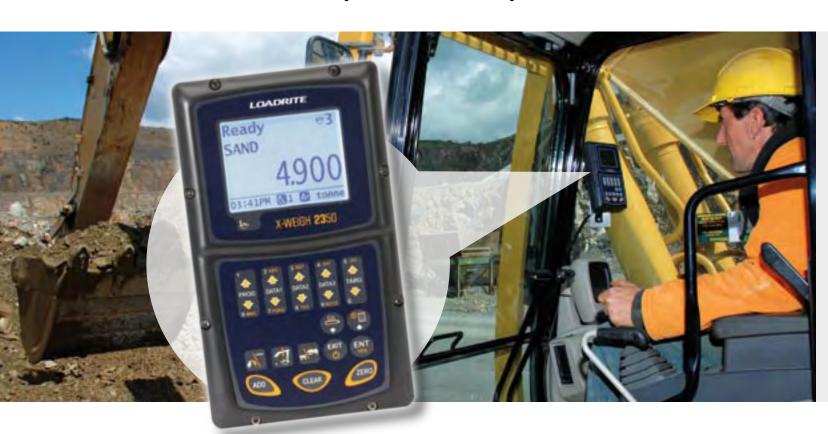

# THE NEW ONBOARD WEIGHING SOLUTION FOR EXCAVATORS, BY LOADRITE®

The LOADRITE® X-Weigh 2350™ improves your excavator's productivity by quickly, easily and accurately weighing the material in the bucket, and displaying the payload information on an easy-to-read monitor in your excavator's cab.

UNINTERRUPTED PRODUCTIVITY

The LOADRITE® X-Weigh 2350™ increases accuracy and productivity by giving the operator a powerful tool to help improve loading accuracy without slowing down the operation of your excavator.