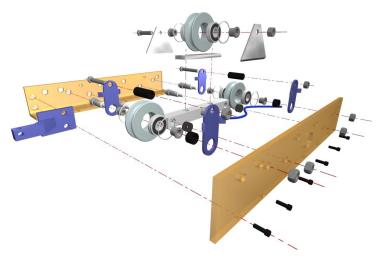

## **Floater Crane Scale**

The Floater 2000 Crane Scale is a cable tension monitor that provides 'In-Line' lifting or cable tension measurement...without cutting cable!

Overview:

The Massload Floater makes it possible to measure running or static cable tension. The roller configuration causes a very slight deflection in the cable. Increasing the load or tension causes a corresponding and linear increase in force on the ML600 double ended shearbeam. The Loadcell signal is converted to weight by the Digital readout.

The Massload Floater is a cable tension monitor and is designed as a safety device, not a legal for trade weigh scale.

Three cable sizes are supported:

- 1/2" to 3/4"
- 3/4" to 1 1/4"
- 1 1/4" to 1 1/2"