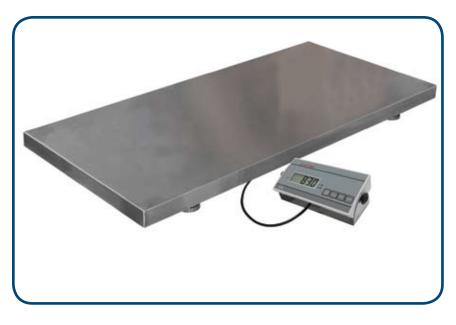

## VS 2000 - MID-SIZED ANIMAL SCALE

The VS 2000 is a high quality, low profile scale that can be used for large dogs or any similar size animal. The easy to clean stainless steel platter is covered with a rubber mat and is ideal to weigh animals.

| Features                                                      | Benefits                                                                   |
|---------------------------------------------------------------|----------------------------------------------------------------------------|
| 250 kg x 100 g<br>550 lb x 0.02 lb                            | Best graduation possible for mid-sized animals                             |
| Total size 109 x 51 x 42 cm, 43 x 20 x 1.7"                   | Best for mid-sized animals                                                 |
| Switch from kg to lb. at a press of a button                  | Flexibility and rapidity                                                   |
| Wall mount display                                            | For a permanent installation                                               |
| Tare function                                                 | Deducts the weight of a blanket or other accessory for an accurate reading |
| Hold function                                                 | Hold function calculates an average weight when animal is moving           |
| Powered by 6AA batteries (not included) or adapter (included) | Versatile. Can be used in the clinic or on the road                        |
| ltem                                                          | 853810                                                                     |