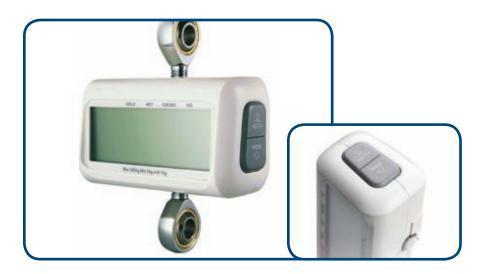

## MHS 2600 - SLING SCALE

The MHS 2600 is a high quality adult scale. Made of a high quality plastic casing and overload resistant load cell. Ideal for weighing people up to 300 kg / 660 lb.

| Features                                    | Benefits                                                               |
|---------------------------------------------|------------------------------------------------------------------------|
| 300 kg x 100 g<br>660 lb x 0.2 lb           | High capacity for nearly all patients                                  |
| Switch from kg to lb at a press of a button | Flexibility and rapidity                                               |
| Integrated BMI feature (Body Mass Index)    | Helps users control body mass as well as weight                        |
| Tare function                               | Deducts the weight of an object or a container for an accurate reading |
| Hold function                               | Hold function calculates an average weight when patient is moving      |
| Powered by 6 AAA                            | Can be used almost anywhere                                            |
| Item                                        | 853770                                                                 |