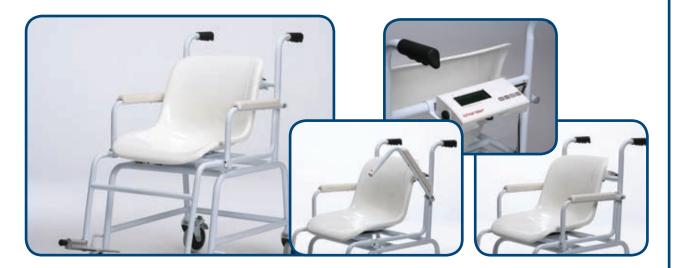

## **MS 5400 - CHAIR SCALE**

The MS 5400 is a high quality chair scale. Made of a high quality materials is resistant to shocks. Ideal for weighing people up to 250 kg / 550 lb.

| Features                                       | Benefits                                                               |
|------------------------------------------------|------------------------------------------------------------------------|
| 300 kg x 0.1 kg<br>600 lb x 0.2 lb             | High capacity for nearly all patients                                  |
| Switch from kg to lb at a press of a button    | Flexibility and rapidity                                               |
| Chair size 102 x 61 x 95 cm, 40 ¼ x 24 x 37 ½" |                                                                        |
| Integrated BMI feature (Body Mass Index)       | Helps users control body mass as well as weight                        |
| Two Tare function (regular and keyboard Tare)  | Deducts the weight of an object or a container for an accurate reading |
| Hold function                                  | Hold function calculates an average weight when patient is moving      |
| Display on back of the chair                   | Easy to read and program                                               |
| Movable handrail                               | For easy access by patient                                             |
| Powered by 6 AAA or adapter                    | Can be used almost anywhere                                            |
| Item                                           | 853760                                                                 |