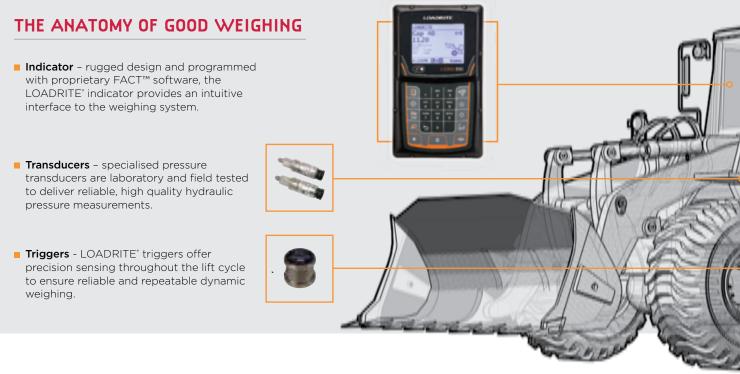

# LOADRITE - ADVANCED PERFOR

The LOADRITE<sup>\*</sup> L-Series 2180 is designed to produce an accurate and consistent weight every time. Consistent weighing performance is just as important as accuracy to efficient loading operation.

Using proprietary FACT<sup>™</sup> (Friction and Ambient Compensation Technology) software, the L-2180 calculates an accurate weight, regardless of time of day, machine type, operator or temperature. Along with simplified usability and the same rugged reliability that LOADRITE<sup>\*</sup> stands for, the L-2180 delivers a new dimension of consistent weighing performance.

# ACCURATE WEIGHING – ALL DAY LONG

Proprietary LOADRITE<sup>®</sup> FACT<sup>™</sup> software, adjusts throughout the day to cope with environmental and machine changes that can affect weighing performance.