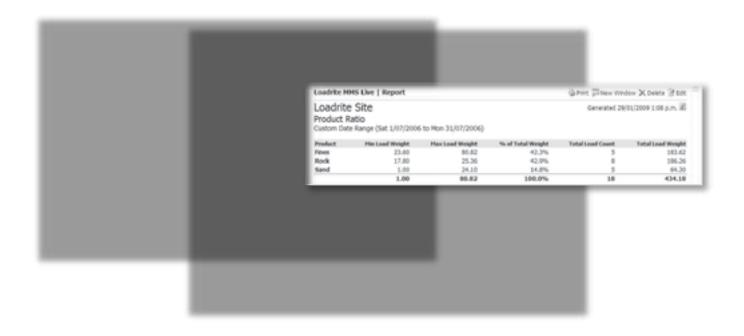

The LOADRITE<sup>®</sup> Material Management System (MMS) turns weighing systems into a sophisticated production management tool. Payload data is gathered from the weighing system and customised reports can be generated to monitor productivity, stock movement and machine maintenance.