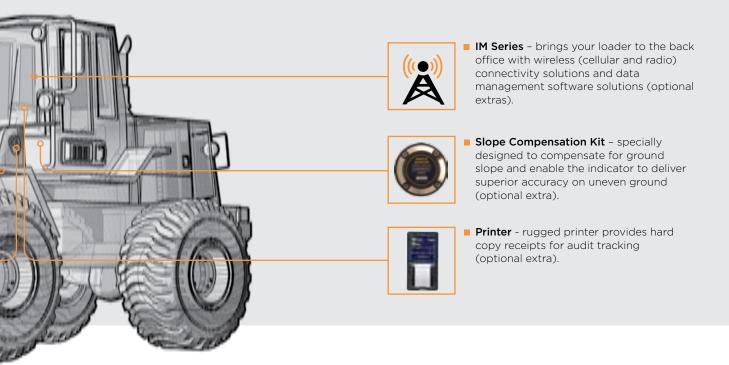

## FASTER LOADING UNDER ALL CONDITIONS

The L-2180 Active Tip-off function allows easy, quick and precise last bucket adjustment to ensure exact target weights are achieved. The optional Ground Slope Compensation kit means loading on ramps or benches is no longer an obstacle for the operator.

### TURN INFORMATION INTO DECISIONS

Powerful and intuitive software allows individual loads to be tracked by customer, truck number or job ID. This can be easily customised to match any process or operation, providing decision making information at your finger tips.

### PRODUCTIVITY AND INVENTORY MANAGEMENT SOLUTIONS

LOADRITE" offers site wide coverage and integration of information. This information enables measurement and recording of the productivity and inventory levels of the entire operation.