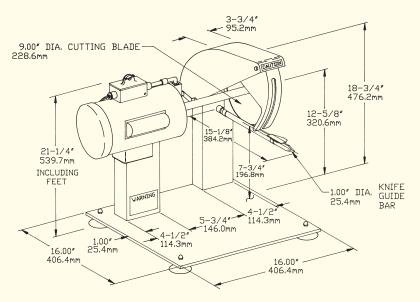

KNIFE GUIDE TROUGH NOT SHOWN

## SPECIFICATIONS

MODEL CONSTRUCTION **MOTORS** 

BCC-100 POULTRY CUTTER.

STAINLESS STEEL BASE, COLUMN, EXTENSION SHAFT.

| MOTORS            | VOLTS       | CYCLE | PH | AMPS        | STANDARD OR OPTIONAL |
|-------------------|-------------|-------|----|-------------|----------------------|
| 3/4 HP (.5 kw)-TE | 115/230     | 60    | 1  | 10.8/5.4    | Standard             |
| 3/4 HP (.5 kw)-TE | 115/230     | 50    | 1  | 12.0/6.0    | Extra Cost           |
| 3/4 HP (.5 kw)-TE | 208-230/460 | 60    | 3  | 2.9-2.7/1.4 | Extra Cost           |
| 3/4 HP (.5 kw)-TE | 190/380     | 50    | 3  | 3/1.5       | Extra Cost           |