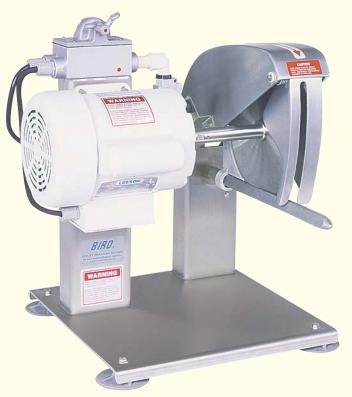

## Known For Reliability For Over 89 Years

Cut chicken, turkey, duck, fish, and rabbit all day with the Biro BCC-100 Poultry Cutter. The special 9" cutting blade lets you cut pieces accurately while providing minimal tearing of the skin. You achieve almost no cutting loss and almost no product shrink. Since the blade is designed to slice instead of tear product tissue, your shelf life is maximized.

The 3/4 horsepower motor ensures that you have all of the power you need, and the machine design lets you cut for maximum productivity. The BCC-100 is designed for easy wash down and good sanitation. Left hand design machines are available if your product flow requires it.

## SPECIFICATIONS

MODEL CONSTRUCTION **MOTORS** 

BCC-100 POULTRY CUTTER.

STAINLESS STEEL BASE, COLUMN, EXTENSION SHAFT.

| MOTORS            | VOLTS       | CYCLE | PH | AMPS        | STANDARD OR OPTIONAL |
|-------------------|-------------|-------|----|-------------|----------------------|
| 3/4 HP (.5 kw)-TE | 115/230     | 60    | 1  | 10.8/5.4    | Standard             |
| 3/4 HP (.5 kw)-TE | 115/230     | 50    | 1  | 12.0/6.0    | Extra Cost           |
| 3/4 HP (.5 kw)-TE | 208-230/460 | 60    | 3  | 2.9-2.7/1.4 | Extra Cost           |
| 3/4 HP (.5 kw)-TE | 190/380     | 50    | 3  | 3/1.5       | Extra Cost           |