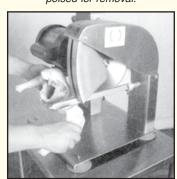

**COUNTER SPACE REQUIRED** 

**CERTIFICATION** 

WEIGHT UNCRATED: 75 LBS. (35.4 KG) APPROXIMATE.

83 LBS. (37.7 KG) APPROXIMATE.

L = 20" (508 MM) W = 23" (584 MM) H = 21" (533 MM). **DIMENSIONS CRATED** 

Thigh and drumstick right side, poised for removal.