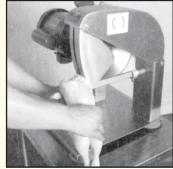

Bird poised to remove wings through natural knuckle point of dissection.

STANDARD FEATURES

KNIFE BLADE SHARPENER, 5' CORD AND 3 PRONG PLUG ON 115 VOLT,

5' CORD NO PLUG ON 208-230/460 VOLT. KNIFE GUIDE TROUGH.