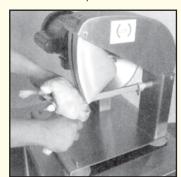

LUG ON 115 VOLT,

5' CORD NO PLUG ON 208-230/460 VOLT. KNIFE GUIDE TROUGH.

OPERATING AND SAFETY MANUAL.

**SWITCH** TILT TYPE, ENCLOSED, WATERPROOF. INTERLOCK SWITCH MICRO TYPE, ENCLOSED, WATERPROOF.

KNIFE BLADE STAINLESS STEEL, 9" (228 MM) DIAMETER, DOUBLE BEVEL. APEX TYPE, STAINLESS STEEL 1" (25 MM) DIAMETER. **CUTTING GUIDE BAR** 

KNIFE GUIDE TROUGH STAINLESS STEEL, STANDARD.

LEFT HAND UNIT (BLADE ON LEFT SIDE OF MOTOR), SERRATED KNIFE BLADE **OPTIONS (EC)** 

18" (457 MM) L X 18-1/2" (470 MM) W X 22" (560 MM) H.

(IN PLACE OF STANDARD KNIFE BLADE), CALIFORNIA STATE REQUIREMENT.

**COUNTER SPACE REQUIRED** 

**CERTIFICATION** 

WEIGHT UNCRATED: 75 LBS. (35.4 KG) APPROXIMATE.

83 LBS. (37.7 KG) APPROXIMATE.

L = 20" (508 MM) W = 23" (584 MM) H = 21" (533 MM). **DIMENSIONS CRATED** 



Thigh and drumstick right side, poised for removal.



Right drumstick and thigh removal.





www.thescaleshop.net 1-888-844-2031