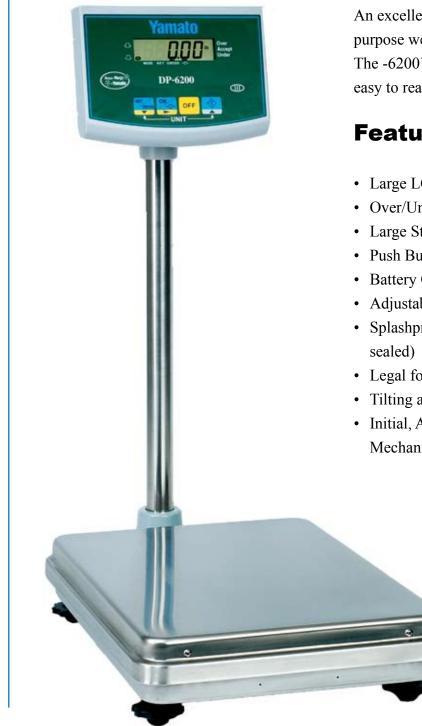

# DP-6200

# **Bench/Receiving Scale**

An excellent, easy to use, digital scale for general purpose weighing and accurate checkweighing. The -6200's large, rotating and tilting display makes it easy to read from any angle or distance.

## **Features**

- Large LCD Display with Annunciators
- Over/Under Indicator
- · Large Stainless Steel Platform
- Push Button Tare
- · Battery Operation
- Adjustable Auto Shut-off
- Splashproof (when battery operated and AC jack
- Legal for Trade
- Tilting and Rotating Indicator
- · Initial, Automatic and Semi-automatic Zero Setting Mechanisms