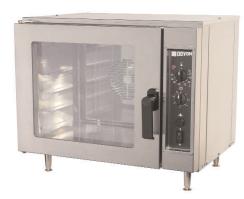

# COUNTERTOP OVEN (DCO3&DCO5)

Doyon is proud to introduce their all new countertop ovens. The DCO3 & DCO5 are our smallest ovens with a three half-size sheet pans capacity (DCO3) and a five half-size sheet pans capacity (DCO5). Constructed of stainless steel, and a full view tempered glass door, the DCO3 & DCO5 are designed to be compact yet heavy-duty. Years of development helped us build units that will last for years of heavy use with minimal maintenance costs.

# Doyon Countertop Oven

3 half-size pans baking capacity (DCO3) 5 half-size pans baking capacity (DCO5)