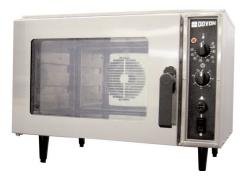

# COUNTERTOP OVEN (DCO3&DCO5)

Doyon is proud to introduce their all new countertop ovens. The DCO3 & DCO5 are our smallest ovens with a three half-size sheet pans capacity (DCO3) and a five half-size sheet pans capacity (DCO5). Constructed of stainless steel, and a full view tempered glass door, the DCO3 & DCO5 are designed to be compact yet heavy-duty. Years of development helped us build units that will last for years of heavy use with minimal maintenance costs.

# Doyon Countertop Oven

3 half-size pans baking capacity (DCO3) 5 half-size pans baking capacity (DCO5)