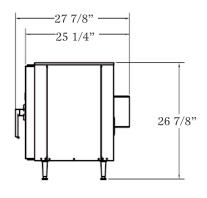

#### OVERALL DIMENSIONS

DCO3 29 1/8" WX 27 7/8" D X 21 1/2" H

(740 mm X 708 mm X 546 mm)

DCO5  $29 \ 1/8$ " WX  $27 \ 7/8$ " D X  $26 \ 7/8$ " H

(740 mm X 708 mm X 683 mm)

Shelf spacing: DCO3 3 1/2" (89 mm)