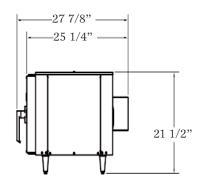

#### OVERALL DIMENSIONS

DCO3 29 1/8" WX 27 7/8" D X 21 1/2" H

(740 mm X 708 mm X 546 mm)

DCO5  $29 \ 1/8$ " WX  $27 \ 7/8$ " D X  $26 \ 7/8$ " H

(740 mm X 708 mm X 683 mm)

Shelf spacing: DCO3 3 1/2" (89 mm)