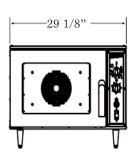

#### OVERALL DIMENSIONS

DCO3 29 1/8" WX 27 7/8" D X 21 1/2" H

(740 mm X 708 mm X 546 mm)

DCO5  $29 \ 1/8$ " WX  $27 \ 7/8$ " D X  $26 \ 7/8$ " H

(740 mm X 708 mm X 683 mm)

Shelf spacing: DCO3 3 1/2" (89 mm)