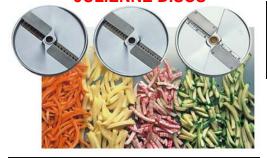

### **Stainless Steel Slicing Discs**

SD2 (5/64") SD1 (1/16") SD3 (1/8") SD4 (5/32") SD5 (3/16") SD6 (5/16") SD7 (3/8") SD8 (9/16")

### **SLICING DISCS**