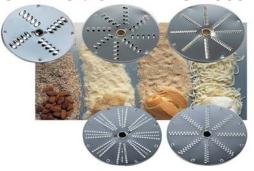

### JULIENNE DISCS

SS Grating / Shredding Discs

DS1 (1/16") DS3 (5/64") DS4 (5/32") DS3 (1/8") DS5 (9/32") DS6 (11/32")

REDDING DISCS

**Stainless Steel Julienne Discs** 

JD 4 (5/32") JD 6 (7/32")

JD 8 (5/16") JD 10 (3/8")