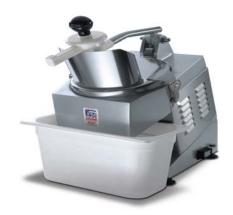

# **ALFA 300SS 3/4 HP** CONTINUOUS FEED / COMMERCIAL FOOD PROCESSOR

## ALFA 300SS 3/4HP - FOOD PROCESSOR 550W / 120V / 60HZ — 1PHASE

- DESIGNED FOR USE IN RESTAURANTS, BARS, CATERERS & DELICATESSENS
- SLICES, SHREDS, GRATES, JULIENNES & DICES A BROAD VARIETY OF FRUIT. **VEGETABLES & CHEESES**

## **ALFA 300SS 3/4 HP**

## CONTINUOUS FEED / COMMERCIAL FOOD PROCESSOR