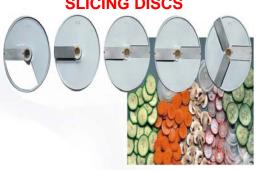

### **Stainless Steel Slicing Discs**

SD2 (5/64") SD1 (1/16") SD3 (1/8") SD4 (5/32") SD5 (3/16") SD6 (5/16") SD7 (3/8") SD8 (9/16")

### **SLICING DISCS**