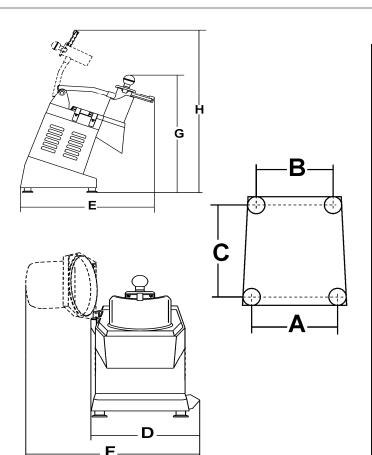

## **Product Specifications**

**A**: 10" (225 mm)

**B**: 7 %" (195 mm)

**C**: 10" (255 mm)

**D**: 11" (280 mm)

**E**: 20 1/8" (510 mm)

F: N/A

**G**: 20 1/8" (510 mm)

**H**: 30 %" (770 mm)

**Net Weight:** 44 lbs. (20 kg)

**Shipping Weight:** 52 lbs. (24 kg)

**Shipping Dimensions:** 28 3/8" x 19 3/4" x 16 3/4"

\* Specifications may change without notice

\* DD8, DD10 & DD20 Dicing Discs works with SD6, SD7 & SD9 Slicing Discs only.