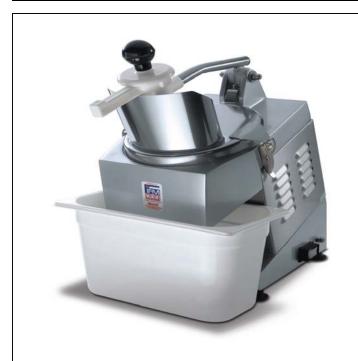

# **ALFA 300SS 3/4 HP** CONTINUOUS FEED / COMMERCIAL FOOD PROCESSOR

## ALFA 300SS 3/4HP - FOOD PROCESSOR 550W / 120V / 60HZ — 1PHASE

- DESIGNED FOR USE IN RESTAURANTS, BARS, CATERERS & DELICATESSENS
- SLICES, SHREDS, GRATES, JULIENNES & DICES A BROAD VARIETY OF FRUIT. **VEGETABLES & CHEESES**

NSF std. 002 & 008

UL std. 763 & Std. C22.2

- CONTINUOUS FEED / FOOD PROCESSOR COMES WITH A CHOICE OF 3\* DISCS
- CONSTRUCTION: NO PLASTICS USED, ALL STAINLESS STEEL & ANODIZED ALUMINUM BODY ENSURES DURABILITY / RELIABILITY.
- MOTOR: FAN COOLED 3/4 HP (550W) ENSURES EXTENDED PRODUCT LIFE, UNINTERRUPTED PRODUCTION & IMPROVED PERFORMANCE.
- YIELD: UP TO 100 400 LBS. / HOUR
- DISC SPEED: 300 RPMs
- NEMA #: 5-15 P
- EQUIPPED WITH A DUAL INTERLOCK SAFETY SYSTEM. 1ST INTERLOCK SWITCH STOPS UNIT WHEN FEED LEVER IS LIFTED. 2ND INTERLOCK SWITCH DISABLES UNIT WHEN IMPELLER COVER IS NOT IN PLACE OR OFF.
- STAINLESS STEEL COVER IS REMOVABLE & DISHWASHER SAFE.
- ETL LISTED & CERTIFIED
- WARRANTY: 1 YEAR PARTS & LABOR
- **21** FOOD PROCESSING DISCS AVAILABLE.
- PUSHER IS HYGIENIC ABS PLASTIC