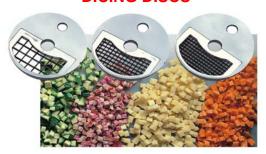

#### **DICING DISCS**

**Stainless Steel Dicing Discs** DD 8 (5/16") DD 10 (3/8") DD 20 (13/16")