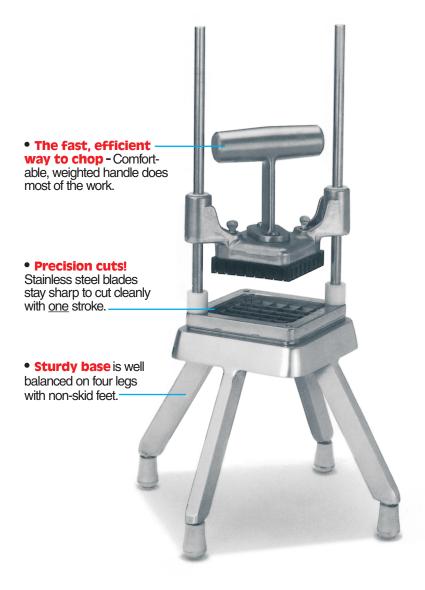

#### **Easy Chopper works for years!**

Like all NEMCO products, the Easy Chopper is designed, engineered and built to provide years of reliable service. Metal construction holds up to the toughest day-in, day-out use.

## A snap to clean! Exclusive NSF listing.

The Easy Chopper™ National Sanitation Foundation (NSF) listing assures foodservice operators that the equipment is manufactured in compliance with the sanitation standards established by the NSF. These standards are both locally and internationally recognized.