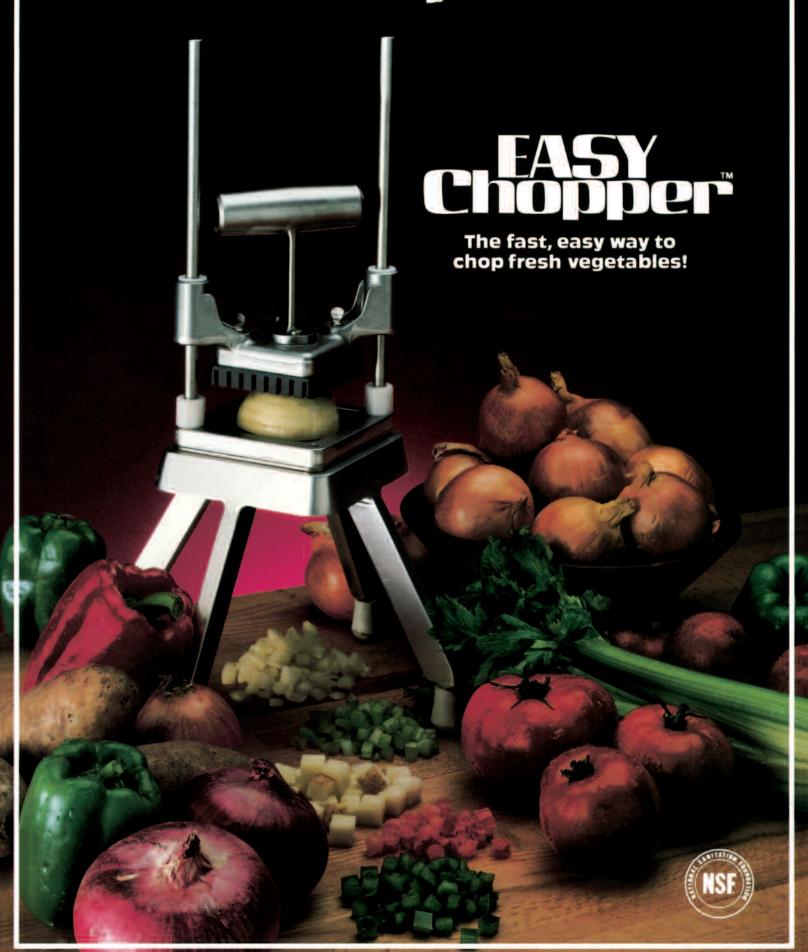

Only from NEMCO!

## The fast and easy way to chop onions and other vegetables!

# Versatile! Cuts! Chops! Dices!

- onions tomatoes potatoes
- celery peppers

# You're just seconds from offering the goodness of freshly chopped produce!