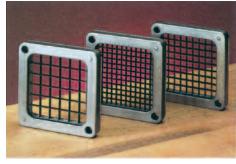

#### **Cutting grids:**

The Easy Chopper is available in three different models #N55500-1 with a 1/4" cutting grid, N55500-2 with a 3/8" cutting grid or #N55500-3 with a 1/2" cutting grid. The cutting grids are interchangeable and may be purchased separately.