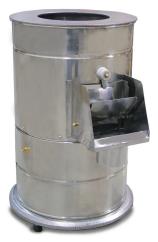

## Model DALO8 - Garlic Peeler Model DCO8 - Onion Peeler

Our peelers combine economy and efficiency in preparing vegetables. Simple and safe to use, as well as easy to clean! All are constructed of stainless steel. The peeling cycle is swift with minimum product waste. The electrical components are protected inside a sealed box.

| Model               | DC08              |
|---------------------|-------------------|
| Description         | Onion Peeler      |
| НР                  | 0.33 HP           |
| Approx. Output      | 400 lbs./hr       |
| Capacity            | 17.5 lbs.         |
| Electrical          | 110V/60/1         |
| Weight              | 75 lbs.           |
| Shipping Weight     | 83 lbs.           |
| Dimensions (LWH)    | 22" x 18.3" x 28" |
| Shipping Dimensions | 25" x 21" x 33"   |
| Item #              | 13444             |
|                     |                   |