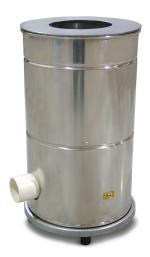

## Model DALO8 - Garlic Peeler Model DCO8 - Onion Peeler

Our peelers combine economy and efficiency in preparing vegetables. Simple and safe to use, as well as easy to clean! All are constructed of stainless steel. The peeling cycle is swift with minimum product waste. The electrical components are protected inside a sealed box.

| Model               | DAL06                  |
|---------------------|------------------------|
| Description         | Garlic Peeler          |
| HP                  | 0.25 HP                |
| Approx. Output      | 66 lbs./hr             |
| Capacity            | 8 lbs.                 |
| Electrical          | 110V/60/1              |
| Weight              | 38 lbs.                |
| Shipping Weight     | 45 lbs.                |
| Dimensions (LWH)    | 13.75" x 13.4" x 21.4" |
| Shipping Dimensions | 17" x 17" x 28"        |
| Item #              | 13442                  |