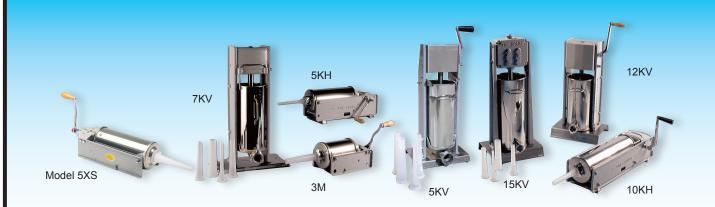

## **MANUAL SAUSAGE STUFFERS - EUROPEAN**

These manual sausage stuffers offer a wide selection of sizes and configurations for residential and commercial applications. The cylinders and feet of all models are of stainless steel.

The standard models have enameled steel sides. The S.S. models are in stainless steel. Models 5K and larger feature a two speed gearing to drive the piston. All models are supplied with a selection of stuffing funnels. The 5XS features a unique bayonet design allowing for quick changing of funnels.

## **SPECIFICATIONS**

| Model    | Type                              | Capacity      | Funnel Sizes (mm) | Weight     | Shipping Weight | Shipping Dimensions | Item #  |
|----------|-----------------------------------|---------------|-------------------|------------|-----------------|---------------------|---------|
| 3M       | Horizontal                        | 3 kg/6 lbs.   | 10, 20, 30        | 11 lbs.    | 12 lbs.         | 21" x 9" x 9"       | 13730   |
| 5XS      | Horizontal                        | 5 kg/11 lbs.  | 10, 20, 30, 40    | 24.25 lbs. | 26 lbs.         | 21" x 9" x 9"       | 13735   |
| 5KH      | Horizontal                        | 5 kg/ 11 lbs. | 10, 20, 30, 40    | 24.25 lbs. | 26 lbs.         | 21" x 9" x 9"       | 13732   |
| 5KV      | Vertical                          | 5 kg/11 lbs.  | 10, 20, 30, 40    | 24.25 lbs. | 26 lbs.         | 21" x 9" x 9"       | 13733   |
| 7KH      | Horizontal                        | 7 kg/15 lbs.  | 10, 20, 30, 40    | 44 lbs.    | 45 lbs.         | 25" x 10" x 10"     | 13737   |
| 7KV      | Vertical                          | 7 kg/15 lbs.  | 10, 20, 30, 40    | 48.5 lbs.  | 50 lbs.         | 27" x 10" x 10"     | 13739   |
| 7KV S.S. | Vertical, Stainless Steel sides   | 7 kg/15 lbs.  | 10, 20, 30, 40    | 48.5 lbs.  | 50 lbs.         | 27" x 10" x 10"     | 13740   |
| 10KH     | Horizontal                        | 10 kg/22 lbs. | 10, 20, 30, 40    | 50.7 lbs.  | 53 lbs.         | 30" x 15" x 17"     | 13721   |
| 10K S.S  | Horizontal, Stainless Steel sides | 10 kg/22 lbs. | 10, 20, 30, 40    | 50.7 lbs.  | 53 lbs.         | 30" x 15" x 17"     | 13722   |
| 12KV     | Vertical                          | 12 kg/26 lbs. | 10, 20, 30, 40    | 61.7 lbs.  | 65 lbs          | 30" x 15" x 17"     | 13723 * |
| 15KH     | Horizontal                        | 15 kg/30 lbs. | 10, 20, 30, 40    | 66 lbs.    | 71 lbs.         | 32" x 13" x 10"     | 13725 * |
| 15KV     | Vertical                          | 15 kg/30 lbs. | 10, 20, 30, 40    | 83.8 lbs.  | 85 lbs.         | 33" x 15" x 16"     | 13726 * |
| 15KVDL   | Vertical, Deluxe-All stainless    | 15 kg/30 lbs. | 10, 20, 30, 40    | 86 lbs.    | 95 lbs.         | 33" x 15" x 16"     | 13727 * |