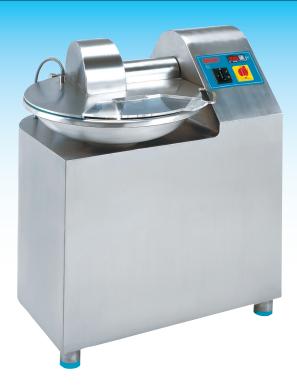

# **BOWL CUTTERS**

## **MODEL K30**

Bowl cutting produces as much as 15% higher finished product yield. Bowl cutting also allows the use of up to 30% more water and results in less shrinkage.

#### STANDARD

- Anti-noise lid.
- 3-knife head
- Digital thermometer
- 2 speed-variable
- speed control
- All stainless steel

#### OPTIONAL

- 6-knife head