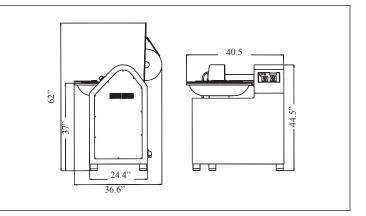

### SPECIFICATIONS Model

Bowl Volume Mixture Bowl Capacity (approx.) Total Horsepower Knife Speed Bowl Speed Electrical Weight Shipping Weight Dimensions (LWH) Shipping Dimensions Item # **K30** 30 L / 8 gal 12 kg./26.4 lbs. 4.8/6.5 HP 1700/3400 RPM 22/45 RPM 220V/60/3

772 lbs. 891 lbs.

36.6" x 40.5" x 44.5"

46" x 50" x 52"

10878

Standard

Optional

#### DIMENSIONS

Front Lid

www.thescaleshop.net 1-888-844-2031