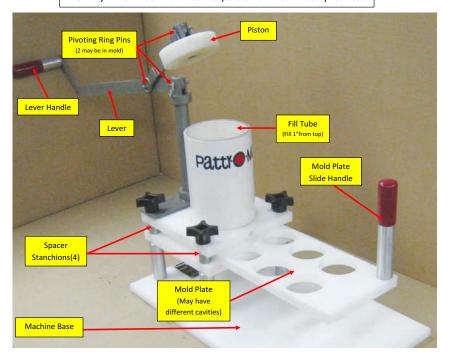

#### **Operating Instructions**

The Eazy Slider Machine is used to portion and form food products.

1. Put product in the fill tube.

User Friendly

Safe & Simple to Operate

Minimal Amount of Parts

No Need to Pre-Weigh Portions

- 2. Lower piston to the top of the product.
- 3. Pull down on the lever handle to fill the mold cavity. While keeping a slight pressure on the lever handle, with you other hand, grip the mold plate handle and slide Mold Plate out until the mold cavity is fully exposed.
- 4. Remove patty from the mold and repeat steps 1-3.

For Operator's preference, the Lever Handle and the Mold Plate Slide Handle may be attached to opposite sides.