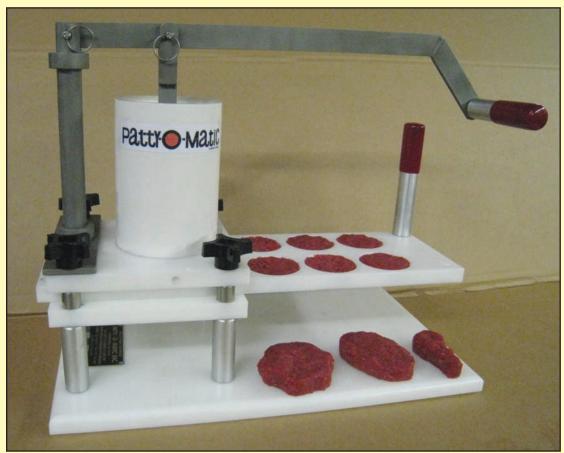

#### **Operating Instructions**

The Eazy Slider Machine is used to portion and form food products.

1. Put product in the fill tube.

User Friendly

Safe & Simple to Operate

Minimal Amount of Parts

No Need to Pre-Weigh Portions

- 2. Lower piston to the top of the product.
- 3. Pull down on the lever handle to fill the mold cavity. While keeping a slight pressure on the lever handle, with you other hand, grip the mold plate handle and slide Mold Plate out until the mold cavity is fully exposed.
- 4. Remove patty from the mold and repeat steps 1-3.

For Operator's preference, the Lever Handle and the Mold Plate Slide Handle may be attached to opposite sides.

As many as 6 portions with

one slide of the mold plate