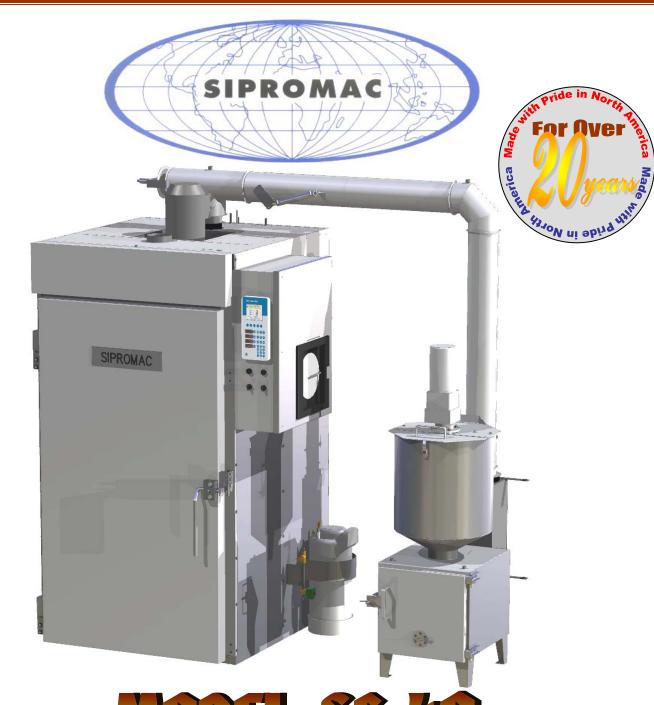

## MODEL SC-40 COMPACT SMOREHOUSE

## STANDARD FEATURES

- Stainless steel welded construction
- 3" fiberglass insulation
- JUMO microprocessor control system
- CIP wash and rince system (for easy cleaning)
- One 8 tier, 6 wheel S/S smoketruck
- Easy access to blower and heating elements
- High efficiency air circulation for uniform velocity
- Unique fan reverse system for better distribution
- Pre-wired and factory tested

## **OPTIONAL FEATURES**

- Liquid Smoke system
- Temperature Recorder
- 2 speed Ventilation
- Custom S/S Smoketrucks
- Product Shower System
- Automatic Door opening
- Steaming nozzle
- Automatic water level control in humidity basin
- Smoke Generator
- Refrigeration System
- Steam Generator

| SPECIFICATIONS                         |                                                         |
|----------------------------------------|---------------------------------------------------------|
| Machine only size(WxDxH)               | 46.6" x 51.2" x 94.9" ( 1185mm x 1300mm x 2410mm)       |
| Machine size w/control panel (WxDxH)   | 55.8" x 51.2" x 94.9" ( 1416mm x 1300mm x 2410mm)       |
| Machine size w/smoke generator (WxDxH) | 95" x 51.2" x 99" ( 2415mm x 1300mm x 2515mm)           |
| Truck capacity                         | up to 700lbs capacity (Bone in Hams)                    |
| Electricity                            | 208V / 3ph / 60Hz (other voltages and Hz are available) |