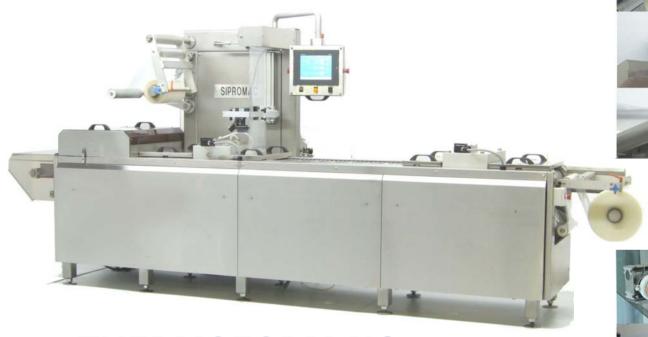

# THERMOFORMING MACHINES

TM-150 TM-250 TM-540

www.thescaleshop.net 1-888-844-2031

#### • 10" TOUCH SCREEN CONTROL PANEL

- Operator friendly
- Fast speed trouble shooting and self diagnostic
- Multiple language option
- Preset vacuum levels to maximize proper evacuation
- •"TELEMECANIQUE/SQUARE D" PLC and components
- Servo drive for precision advance
- Ethernet monitoring capability