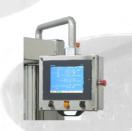

#### • 10" TOUCH SCREEN CONTROL PANEL

- Operator friendly
- Fast speed trouble shooting and self diagnostic
- Multiple language option
- Preset vacuum levels to maximize proper evacuation
- •"TELEMECANIQUE/SQUARE D" PLC and components
- Servo drive for precision advance
- Ethernet monitoring capability