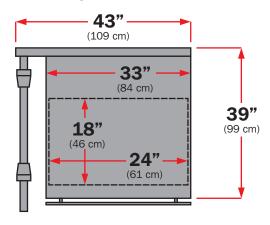

# **Machine Specifications**

| Platen Size                 | <b>18" W, 24" L</b><br>(46 W, 61 L cm)                                                                     |
|-----------------------------|------------------------------------------------------------------------------------------------------------|
| Platen<br>Clearance         | <b>Adjustable</b><br><b>6"-18"</b> (15-46 cm)                                                              |
| Platen Height               | <b>40"</b> (102 cm)                                                                                        |
| Film Capacity               | <b>20" W, 9" OD, 3" ID</b> (51 W, 23 OD, 7.5 ID cm)                                                        |
| Overall<br>Dimensions       | <b>43" W, 39" D, 60" H</b> (109 W, 99 D, 152 H cm)                                                         |
| _                           | _                                                                                                          |
| Power<br>Requirements       | 208 Volts, 41 Amps<br>Single Phase                                                                         |
| 1 0 0 .                     | · •                                                                                                        |
| Requirements                | Single Phase                                                                                               |
| Requirements Air            | Single Phase  1 cfm @ 80 psi  Hivac Turbine                                                                |
| Requirements Air Vacuum (A) | Single Phase  1 cfm @ 80 psi  Hivac Turbine 96 cfm, 6.5" Hg.  Turbine plus 1/4 HP Pos. Disp. Pump, 21 Gal. |

# **Machine Footprint**

### **TOP VIEW**