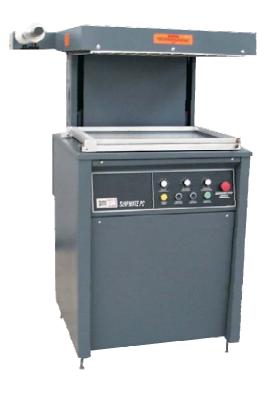

# **SHIPMATE**SKIN PACKAGING MACHINE

### **Features Available On The Shipmate Skin Machine**

- Stationary Oven With Safety Guard For Faster Cycling
- Patented Spirad<sup>®</sup> Instant Heater Elements
- Variable Speed Turbine Vacuum System
- Adjustable Pre-Heat, Heat And Cool Package Time Functions
- Spindle Film Roll Holder
- Adjustable Oven Height
- Pneumatic Film Frame Drive w/Independently Adjustable Up And Down Speeds
- Positive Displacement Vacuum System Available
- Shipped Set Up And Ready To Use