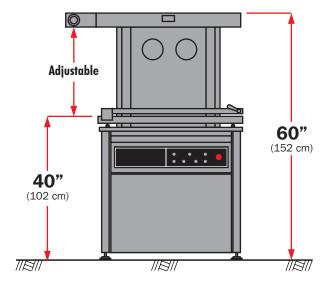

# **Machine Specifications**

| Platen Size                 | <b>18" W, 24" L</b><br>(46 W, 61 L cm)                                                                     |
|-----------------------------|------------------------------------------------------------------------------------------------------------|
| Platen<br>Clearance         | <b>Adjustable</b><br><b>6"-18"</b> (15-46 cm)                                                              |
| Platen Height               | <b>40"</b> (102 cm)                                                                                        |
| Film Capacity               | <b>20" W, 9" OD, 3" ID</b> (51 W, 23 OD, 7.5 ID cm)                                                        |
| Overall<br>Dimensions       | <b>43" W, 39" D, 60" H</b> (109 W, 99 D, 152 H cm)                                                         |
| _                           | _                                                                                                          |
| Power<br>Requirements       | 208 Volts, 41 Amps<br>Single Phase                                                                         |
| 1 0 0 .                     | · •                                                                                                        |
| Requirements                | Single Phase                                                                                               |
| Requirements Air            | Single Phase  1 cfm @ 80 psi  Hivac Turbine                                                                |
| Requirements Air Vacuum (A) | Single Phase  1 cfm @ 80 psi  Hivac Turbine 96 cfm, 6.5" Hg.  Turbine plus 1/4 HP Pos. Disp. Pump, 21 Gal. |

# **Machine Footprint**

### **FRONT VIEW**