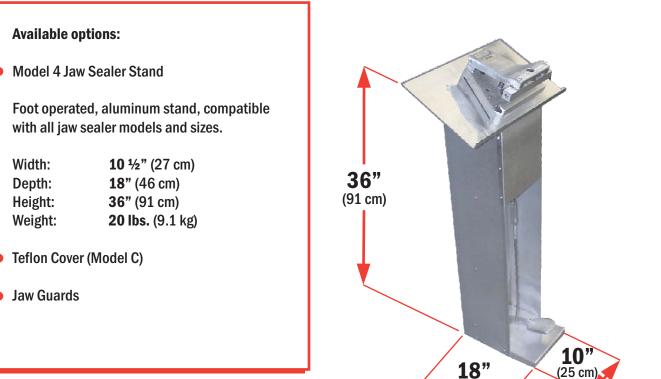

#### SIMPLE TO OPERATE AND PORTABLE WITH MODEL 4 STAND

### **Options**

## Footprint

(Dimensions are Edge to Edge and Floor to Edges)

(46 cm)

www.thescaleshop.net

1-888-844-2031