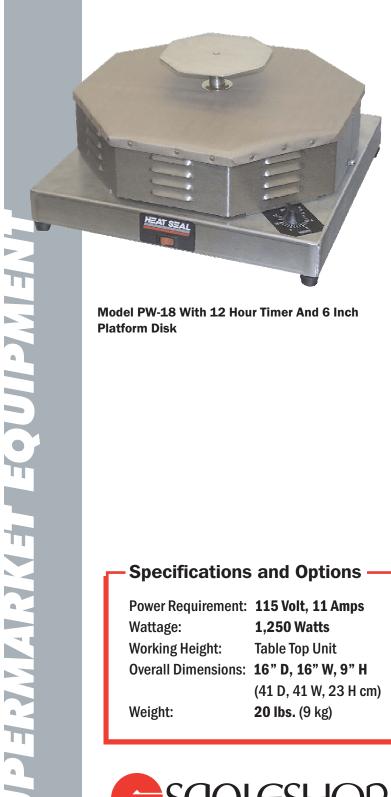

Model PW-18 With 12 Hour Timer And 6 Inch **Platform Disk** 

### **Specifications and Options**

Power Requirement: 115 Volt, 11 Amps

Wattage: 1,250 Watts **Working Height: Table Top Unit** Overall Dimensions: 16" D, 16" W, 9" H

(41 D, 41 W, 23 H cm)

Weight: **20 lbs.** (9 kg) **Options** • 12 Hour Timer