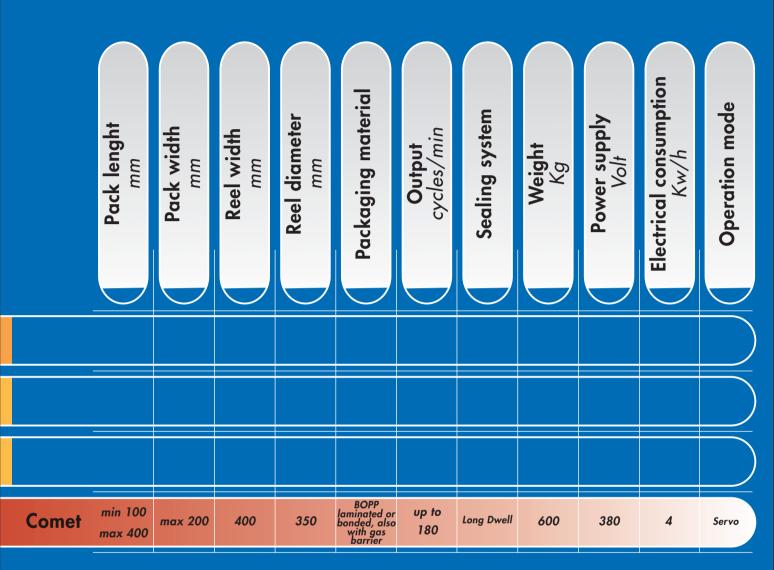

(\*) ZENITH EW has the same technical specification as Zenith but with: pack lenght 400 mm, pack width 320 mm, reel width up to 700 mm.

## STANDARD TECHNICAL TABLE OF BASIC MACHINES

The technical specifications stated are merely indicative and may vary according to the type and dimensions of the product, output required and type of wrapping material used. Data should always be confirmed by PFM's technical department. The final technical specifications calculated according to the above mentioned variables are only given in the official offer. PFM reserves the right to make modifications without prior notice.