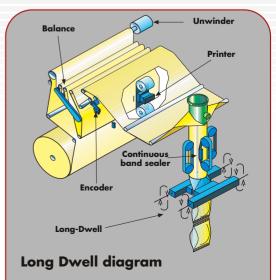

**Hermetic Box type structure** manufactured in AISI 304 and protected against infiltration.

**The new generation Long Dwell rotary sealing system** tested at the speed of 200 mechanical cycles a minute. Totally accessible from the front. The Long Dwell rotary system enables 100% hermetic seals to be obtained at high speeds and reduces the possible negative effects of the impact of the product falling against closed sealing jaws, or the seal itself, that can occur on standard intermittent machines.