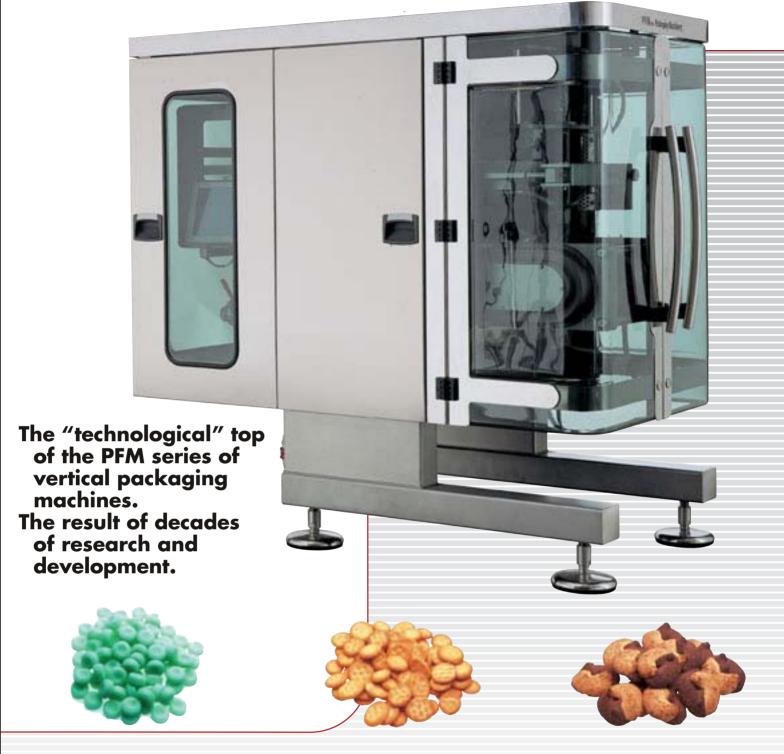

**Hermetic Box type structure** manufactured in AISI 304 and protected against infiltration.

**The new generation Long Dwell rotary sealing system** tested at the speed of 200 mechanical cycles a minute. Totally accessible from the front. The Long Dwell rotary system enables 100% hermetic seals to be obtained at high speeds and reduces the possible negative effects of the impact of the product falling against closed sealing jaws, or the seal itself, that can occur on standard intermittent machines.

Machine driven by means of two brushless servo-motors with axis controller.

Expansion type reel-holder shaft with self-centring system.

PFM - Packaging Machinery

Technical data >>

## Power feed roll controlled by independent motor.

**Extremely compact design** for perfect control and synchronisation of feeding/dosing systems.

**Continuous film** feed by means of self-centring drive belts.

**High packaging speed**: up to 160 packages a minute depending on the size of the package and film used.

**Man machine interface through an LCD colour touch screen**. Extremely simple and easy to learn programming software. Help function and self-diagnosis system for alarms. Can be connected remotely for tele-servicing.