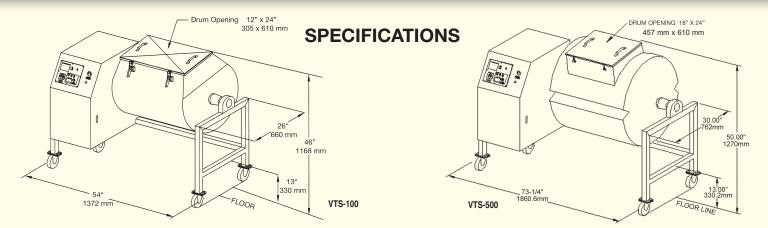

VTS-100 / 500

| MODELS            | VTS-100 VACUUM MARINATING TUMBLER                                                                                                                                                                                                                                                                                                       |                                                     |                                |                               | V                         | VTS-500 VACUUM MARINATING TUMBLER                                                                                                                                                                                                                                                |                                                                                                           |  |
|-------------------|-----------------------------------------------------------------------------------------------------------------------------------------------------------------------------------------------------------------------------------------------------------------------------------------------------------------------------------------|-----------------------------------------------------|--------------------------------|-------------------------------|---------------------------|----------------------------------------------------------------------------------------------------------------------------------------------------------------------------------------------------------------------------------------------------------------------------------|-----------------------------------------------------------------------------------------------------------|--|
| ELECTRICAL        | 3/4 HP, 115 VOLTS, 60 CYCLE, 1 PHASE HAS 8' CORD AND PLUG; 220 VOLTS, 50/60 CYCLE, 1 PHASE HAS 8' CORD NO PLUG.                                                                                                                                                                                                                         |                                                     |                                |                               |                           |                                                                                                                                                                                                                                                                                  |                                                                                                           |  |
| CONSTRUCTION      | STAINLESS STEEL DRUM AND FRAME.                                                                                                                                                                                                                                                                                                         |                                                     |                                |                               |                           |                                                                                                                                                                                                                                                                                  |                                                                                                           |  |
| MOTORS            | CONTROLS ARE NEMA 4X RATED                                                                                                                                                                                                                                                                                                              |                                                     |                                |                               |                           |                                                                                                                                                                                                                                                                                  |                                                                                                           |  |
|                   | DRIVE ¾ TEFC .5   PUMP ¾ OPDP .5   DRIVE ¾ TEFC .5                                                                                                                                                                                                                                                                                      | W VOLTS   56 115/230   56 115/230   56 220   56 220 | AMPS<br>12/6<br>12/6<br>7<br>7 | HERTZ<br>60<br>60<br>50<br>50 | PHASE<br>1<br>1<br>1<br>1 | CODE<br>STD<br>STD<br>EC<br>EC                                                                                                                                                                                                                                                   | STD=STANDARD<br>OP=OPTIONAL<br>EC=EXTRA COST<br>TEFC= TOTALLY ENCLOSED FAN COOLED<br>OPDP=OPEN DRIP PROOF |  |
| DRUM CAPACITY     | 100 LBS. (45.4 KG), TUMBLE 100 LBS. (45.4 KG) APPROX. 500 LBS. (227 KG). TUMBLE 440 LBS. (199 KG) APPROX.                                                                                                                                                                                                                               |                                                     |                                |                               |                           |                                                                                                                                                                                                                                                                                  |                                                                                                           |  |
| DUMP HEIGHT       | 30" (762 MM), DRUM OPENING AT 9 O' CLOCK POSITION. 24" (609 MM), DRUM OPENING AT 9 O' CLOCK POSITION.                                                                                                                                                                                                                                   |                                                     |                                |                               |                           |                                                                                                                                                                                                                                                                                  |                                                                                                           |  |
| DRIVE MOTOR       | 3/4 HP (.56 KW), VARIABLE SPEED (0-14 RPM), 60:1 TRANSMISSION, TEFC (TOTALLY ENCLOSED FAN COOLED).                                                                                                                                                                                                                                      |                                                     |                                |                               |                           |                                                                                                                                                                                                                                                                                  |                                                                                                           |  |
| VACUUM PUMP       | 3/4HP (.56 KW) 60 CYCLE, 1 PHASE.                                                                                                                                                                                                                                                                                                       |                                                     |                                |                               |                           |                                                                                                                                                                                                                                                                                  |                                                                                                           |  |
| TIMER             | 0-50 MINUTE INTERVAL MODE TIMER (DIAL). 99 MINUTE PROGRAMABLE REPEAT CYCLE (RUN-STOP-RUN)                                                                                                                                                                                                                                               |                                                     |                                |                               |                           |                                                                                                                                                                                                                                                                                  |                                                                                                           |  |
| TUMBLE SPEED      | 0-14 RPM.                                                                                                                                                                                                                                                                                                                               |                                                     |                                |                               |                           |                                                                                                                                                                                                                                                                                  |                                                                                                           |  |
| SAFETY STANDARD   | PHOTO ELECTRIC EYE FOR SAFETY SHUT DOWN.                                                                                                                                                                                                                                                                                                |                                                     |                                |                               |                           |                                                                                                                                                                                                                                                                                  |                                                                                                           |  |
| STANDARD FEATURES | 5" LOCKING SWIVEL CASTERS, DRAIN CAP WRENCH, EXTERNAL MOISTURE TRAP WITH REMOVAL TOOL, INTERNAL<br>IN-LINE FILTER, 1 EXTRA FILTER ELEMENT, 8' CORD AND PLUG 115V, 8' CORD NO PLUG 220 V, 4 ADJUSTABLE, QUICK<br>RELEASE TOGGLE CLAMPS ON LID, SILICONE LID GASKET, OPERATING AND SAFETY MANUAL.                                         |                                                     |                                |                               |                           |                                                                                                                                                                                                                                                                                  |                                                                                                           |  |
| OPTIONS (EC)      | 220-50-1 OR 220-60-1, LEG EXTENSIONS, STAINLESS STEEL<br>LOCKING SWIVEL CASTERS AND BALL BEARINGS. REVERSE<br>SWITCH MOMENTARY, PROGRAMMABLE REPEAT CYCLE<br>TIMER (RUN-STOP-RUN) WITH TIME INHIBITOR (MEMORY),<br>STAINLESS STEEL CRIMPED FITTINGS ON HOSE,<br>PROTECTIVE ENCLOSURE FOR CONTROL PANEL,<br>1 HP HEAVY DUTY VACUUM PUMP. |                                                     |                                |                               | SE L<br>S<br>S            | 220-50-1 OR 220-60-1, LEG EXTENSIONS, STAINLESS STEEL<br>LOCKING SWIVEL CASTERS AND BALL BEARINGS, REVERSE<br>SWITCH MOMENTARY, TIME INHIBITOR (MEMORY), STAINLESS<br>STEEL CRIMPED FITTINGS ON HOSE, PROTECTIVE<br>ENCLOSURE FOR CONTROL PANEL, 1 HP HEAVY DUTY<br>VACUUM PUMP. |                                                                                                           |  |
| CERTIFICATION     | N/A.                                                                                                                                                                                                                                                                                                                                    |                                                     |                                |                               | U                         | U.L.                                                                                                                                                                                                                                                                             |                                                                                                           |  |
| WEIGHT            | UNCRATED: 435 LBS. (198 KG).<br>CRATED: 640 LBS. (290 KG).                                                                                                                                                                                                                                                                              |                                                     |                                |                               | -                         | NCRATED:<br>RATED:                                                                                                                                                                                                                                                               | 645 LBS. (293 KG) APPROXIMATE.<br>857 LBS. (389 KG) APPROXIMATE.                                          |  |
| DIMENSIONS CRATED | L = 71" (1803 MM) X W = 43" (1069 MM) X H = 57" (1448 MM). L = 96" (2438 MM), X W = 43" (1069 MM), X H = 57" (1448 MM).                                                                                                                                                                                                                 |                                                     |                                |                               |                           |                                                                                                                                                                                                                                                                                  | MM), X W = 43" (1069 MM), X H = 57" (1448 MM)                                                             |  |