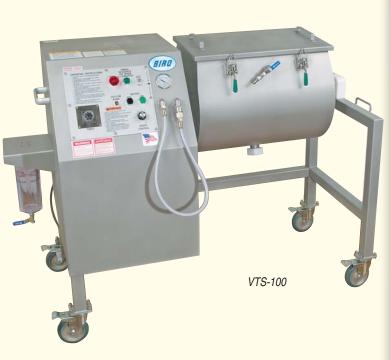

## Known For Reffebility For Over 87 Years

Increase your yield and make a better product with the BIRO Model VTS-100 or VTS-500 Vacuum Tumbler. Heavy duty casters let you do your tumbling virtually anywhere in your plant, and the drain hole in the drum makes cleanup a snap. Run/jog controls let you position the drum for easy cleaning or unloading. Of course, we've made sure that these tumblers have a vacuum pump that can evacuate the drum quickly, so you don't have to sit around and wait. The three stage timer on the VTS-500 lets you program relax time into your tumbling cycle for products such as hams or bellies. Improve your profits with value added products.

VTS-100 / 500

| MODELS            | VTS-100 VACUUM MARINATING TUMBLER                                                                                                                                                                                                                                                                                                       |                                                     |                                |                               | V                         | VTS-500 VACUUM MARINATING TUMBLER                                                                                                                                                                                                                                                |                                                                                                           |  |
|-------------------|-----------------------------------------------------------------------------------------------------------------------------------------------------------------------------------------------------------------------------------------------------------------------------------------------------------------------------------------|-----------------------------------------------------|--------------------------------|-------------------------------|---------------------------|----------------------------------------------------------------------------------------------------------------------------------------------------------------------------------------------------------------------------------------------------------------------------------|-----------------------------------------------------------------------------------------------------------|--|
| ELECTRICAL        | 3/4 HP, 115 VOLTS, 60 CYCLE, 1 PHASE HAS 8' CORD AND PLUG; 220 VOLTS, 50/60 CYCLE, 1 PHASE HAS 8' CORD NO PLUG.                                                                                                                                                                                                                         |                                                     |                                |                               |                           |                                                                                                                                                                                                                                                                                  |                                                                                                           |  |
| CONSTRUCTION      | STAINLESS STEEL DRUM AND FRAME.                                                                                                                                                                                                                                                                                                         |                                                     |                                |                               |                           |                                                                                                                                                                                                                                                                                  |                                                                                                           |  |
| MOTORS            | CONTROLS ARE NEMA 4X RATED                                                                                                                                                                                                                                                                                                              |                                                     |                                |                               |                           |                                                                                                                                                                                                                                                                                  |                                                                                                           |  |
|                   | DRIVE ¾ TEFC .5   PUMP ¾ OPDP .5   DRIVE ¾ TEFC .5                                                                                                                                                                                                                                                                                      | W VOLTS   56 115/230   56 115/230   56 220   56 220 | AMPS<br>12/6<br>12/6<br>7<br>7 | HERTZ<br>60<br>60<br>50<br>50 | PHASE<br>1<br>1<br>1<br>1 | CODE<br>STD<br>STD<br>EC<br>EC                                                                                                                                                                                                                                                   | STD=STANDARD<br>OP=OPTIONAL<br>EC=EXTRA COST<br>TEFC= TOTALLY ENCLOSED FAN COOLED<br>OPDP=OPEN DRIP PROOF |  |
| DRUM CAPACITY     | 100 LBS. (45.4 KG), TUMBLE 100 LBS. (45.4 KG) APPROX. 500 LBS. (227 KG). TUMBLE 440 LBS. (199 KG) APPROX.                                                                                                                                                                                                                               |                                                     |                                |                               |                           |                                                                                                                                                                                                                                                                                  |                                                                                                           |  |
| DUMP HEIGHT       | 30" (762 MM), DRUM OPENING AT 9 O' CLOCK POSITION. 24" (609 MM), DRUM OPENING AT 9 O' CLOCK POSITION.                                                                                                                                                                                                                                   |                                                     |                                |                               |                           |                                                                                                                                                                                                                                                                                  |                                                                                                           |  |
| DRIVE MOTOR       | 3/4 HP (.56 KW), VARIABLE SPEED (0-14 RPM), 60:1 TRANSMISSION, TEFC (TOTALLY ENCLOSED FAN COOLED).                                                                                                                                                                                                                                      |                                                     |                                |                               |                           |                                                                                                                                                                                                                                                                                  |                                                                                                           |  |
| VACUUM PUMP       | 3/4HP (.56 KW) 60 CYCLE, 1 PHASE.                                                                                                                                                                                                                                                                                                       |                                                     |                                |                               |                           |                                                                                                                                                                                                                                                                                  |                                                                                                           |  |
| TIMER             | 0-50 MINUTE INTERVAL MODE TIMER (DIAL). 99 MINUTE PROGRAMABLE REPEAT CYCLE (RUN-STOP-RUN)                                                                                                                                                                                                                                               |                                                     |                                |                               |                           |                                                                                                                                                                                                                                                                                  |                                                                                                           |  |
| TUMBLE SPEED      | 0-14 RPM.                                                                                                                                                                                                                                                                                                                               |                                                     |                                |                               |                           |                                                                                                                                                                                                                                                                                  |                                                                                                           |  |
| SAFETY STANDARD   | PHOTO ELECTRIC EYE FOR SAFETY SHUT DOWN.                                                                                                                                                                                                                                                                                                |                                                     |                                |                               |                           |                                                                                                                                                                                                                                                                                  |                                                                                                           |  |
| STANDARD FEATURES | 5" LOCKING SWIVEL CASTERS, DRAIN CAP WRENCH, EXTERNAL MOISTURE TRAP WITH REMOVAL TOOL, INTERNAL<br>IN-LINE FILTER, 1 EXTRA FILTER ELEMENT, 8' CORD AND PLUG 115V, 8' CORD NO PLUG 220 V, 4 ADJUSTABLE, QUICK<br>RELEASE TOGGLE CLAMPS ON LID, SILICONE LID GASKET, OPERATING AND SAFETY MANUAL.                                         |                                                     |                                |                               |                           |                                                                                                                                                                                                                                                                                  |                                                                                                           |  |
| OPTIONS (EC)      | 220-50-1 OR 220-60-1, LEG EXTENSIONS, STAINLESS STEEL<br>LOCKING SWIVEL CASTERS AND BALL BEARINGS. REVERSE<br>SWITCH MOMENTARY, PROGRAMMABLE REPEAT CYCLE<br>TIMER (RUN-STOP-RUN) WITH TIME INHIBITOR (MEMORY),<br>STAINLESS STEEL CRIMPED FITTINGS ON HOSE,<br>PROTECTIVE ENCLOSURE FOR CONTROL PANEL,<br>1 HP HEAVY DUTY VACUUM PUMP. |                                                     |                                |                               | SE L<br>S<br>S            | 220-50-1 OR 220-60-1, LEG EXTENSIONS, STAINLESS STEEL<br>LOCKING SWIVEL CASTERS AND BALL BEARINGS, REVERSE<br>SWITCH MOMENTARY, TIME INHIBITOR (MEMORY), STAINLESS<br>STEEL CRIMPED FITTINGS ON HOSE, PROTECTIVE<br>ENCLOSURE FOR CONTROL PANEL, 1 HP HEAVY DUTY<br>VACUUM PUMP. |                                                                                                           |  |
| CERTIFICATION     | N/A.                                                                                                                                                                                                                                                                                                                                    |                                                     |                                |                               | U                         | U.L.                                                                                                                                                                                                                                                                             |                                                                                                           |  |
| WEIGHT            | UNCRATED: 435 LBS. (198 KG).<br>CRATED: 640 LBS. (290 KG).                                                                                                                                                                                                                                                                              |                                                     |                                |                               | -                         | NCRATED:<br>RATED:                                                                                                                                                                                                                                                               | 645 LBS. (293 KG) APPROXIMATE.<br>857 LBS. (389 KG) APPROXIMATE.                                          |  |
| DIMENSIONS CRATED | L = 71" (1803 MM) X W = 43" (1069 MM) X H = 57" (1448 MM). L = 96" (2438 MM), X W = 43" (1069 MM), X H = 57" (1448 MM).                                                                                                                                                                                                                 |                                                     |                                |                               |                           |                                                                                                                                                                                                                                                                                  | MM), X W = 43" (1069 MM), X H = 57" (1448 MM)                                                             |  |