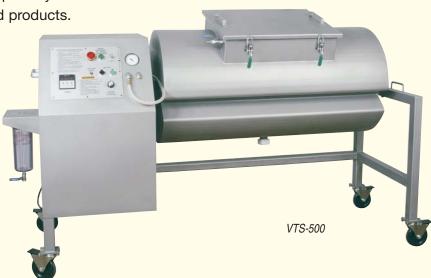

## Known For Reffebility For Over 87 Years

Increase your yield and make a better product with the BIRO Model VTS-100 or VTS-500 Vacuum Tumbler. Heavy duty casters let you do your tumbling virtually anywhere in your plant, and the drain hole in the drum makes cleanup a snap. Run/jog controls let you position the drum for easy cleaning or unloading. Of course, we've made sure that these tumblers have a vacuum pump that can evacuate the drum quickly, so you don't have to sit around and wait. The three stage timer on the VTS-500 lets you program relax time into your tumbling cycle for products such as hams or bellies. Improve your profits with value added products.

VTS-100 / 500

| MODELS            | VTS-100 VACUUM MARINATING TUMBLER                                                                                                                                                                                                                                                                                                       |                                                     |                                |                               | V                         | VTS-500 VACUUM MARINATING TUMBLER                                                                                                                                                                                                                                                |                                                                                                           |  |
|-------------------|-----------------------------------------------------------------------------------------------------------------------------------------------------------------------------------------------------------------------------------------------------------------------------------------------------------------------------------------|-----------------------------------------------------|--------------------------------|-------------------------------|---------------------------|----------------------------------------------------------------------------------------------------------------------------------------------------------------------------------------------------------------------------------------------------------------------------------|-----------------------------------------------------------------------------------------------------------|--|
| ELECTRICAL        | 3/4 HP, 115 VOLTS, 60 CYCLE, 1 PHASE HAS 8' CORD AND PLUG; 220 VOLTS, 50/60 CYCLE, 1 PHASE HAS 8' CORD NO PLUG.                                                                                                                                                                                                                         |                                                     |                                |                               |                           |                                                                                                                                                                                                                                                                                  |                                                                                                           |  |
| CONSTRUCTION      | STAINLESS STEEL DRUM AND FRAME.                                                                                                                                                                                                                                                                                                         |                                                     |                                |                               |                           |                                                                                                                                                                                                                                                                                  |                                                                                                           |  |
| MOTORS            | CONTROLS ARE NEMA 4X RATED                                                                                                                                                                                                                                                                                                              |                                                     |                                |                               |                           |                                                                                                                                                                                                                                                                                  |                                                                                                           |  |
|                   | DRIVE ¾ TEFC .5   PUMP ¾ OPDP .5   DRIVE ¾ TEFC .5                                                                                                                                                                                                                                                                                      | W VOLTS   56 115/230   56 115/230   56 220   56 220 | AMPS<br>12/6<br>12/6<br>7<br>7 | HERTZ<br>60<br>60<br>50<br>50 | PHASE<br>1<br>1<br>1<br>1 | CODE<br>STD<br>STD<br>EC<br>EC                                                                                                                                                                                                                                                   | STD=STANDARD<br>OP=OPTIONAL<br>EC=EXTRA COST<br>TEFC= TOTALLY ENCLOSED FAN COOLED<br>OPDP=OPEN DRIP PROOF |  |
| DRUM CAPACITY     | 100 LBS. (45.4 KG), TUMBLE 100 LBS. (45.4 KG) APPROX. 500 LBS. (227 KG). TUMBLE 440 LBS. (199 KG) APPROX.                                                                                                                                                                                                                               |                                                     |                                |                               |                           |                                                                                                                                                                                                                                                                                  |                                                                                                           |  |
| DUMP HEIGHT       | 30" (762 MM), DRUM OPENING AT 9 O' CLOCK POSITION. 24" (609 MM), DRUM OPENING AT 9 O' CLOCK POSITION.                                                                                                                                                                                                                                   |                                                     |                                |                               |                           |                                                                                                                                                                                                                                                                                  |                                                                                                           |  |
| DRIVE MOTOR       | 3/4 HP (.56 KW), VARIABLE SPEED (0-14 RPM), 60:1 TRANSMISSION, TEFC (TOTALLY ENCLOSED FAN COOLED).                                                                                                                                                                                                                                      |                                                     |                                |                               |                           |                                                                                                                                                                                                                                                                                  |                                                                                                           |  |
| VACUUM PUMP       | 3/4HP (.56 KW) 60 CYCLE, 1 PHASE.                                                                                                                                                                                                                                                                                                       |                                                     |                                |                               |                           |                                                                                                                                                                                                                                                                                  |                                                                                                           |  |
| TIMER             | 0-50 MINUTE INTERVAL MODE TIMER (DIAL). 99 MINUTE PROGRAMABLE REPEAT CYCLE (RUN-STOP-RUN)                                                                                                                                                                                                                                               |                                                     |                                |                               |                           |                                                                                                                                                                                                                                                                                  |                                                                                                           |  |
| TUMBLE SPEED      | 0-14 RPM.                                                                                                                                                                                                                                                                                                                               |                                                     |                                |                               |                           |                                                                                                                                                                                                                                                                                  |                                                                                                           |  |
| SAFETY STANDARD   | PHOTO ELECTRIC EYE FOR SAFETY SHUT DOWN.                                                                                                                                                                                                                                                                                                |                                                     |                                |                               |                           |                                                                                                                                                                                                                                                                                  |                                                                                                           |  |
| STANDARD FEATURES | 5" LOCKING SWIVEL CASTERS, DRAIN CAP WRENCH, EXTERNAL MOISTURE TRAP WITH REMOVAL TOOL, INTERNAL<br>IN-LINE FILTER, 1 EXTRA FILTER ELEMENT, 8' CORD AND PLUG 115V, 8' CORD NO PLUG 220 V, 4 ADJUSTABLE, QUICK<br>RELEASE TOGGLE CLAMPS ON LID, SILICONE LID GASKET, OPERATING AND SAFETY MANUAL.                                         |                                                     |                                |                               |                           |                                                                                                                                                                                                                                                                                  |                                                                                                           |  |
| OPTIONS (EC)      | 220-50-1 OR 220-60-1, LEG EXTENSIONS, STAINLESS STEEL<br>LOCKING SWIVEL CASTERS AND BALL BEARINGS. REVERSE<br>SWITCH MOMENTARY, PROGRAMMABLE REPEAT CYCLE<br>TIMER (RUN-STOP-RUN) WITH TIME INHIBITOR (MEMORY),<br>STAINLESS STEEL CRIMPED FITTINGS ON HOSE,<br>PROTECTIVE ENCLOSURE FOR CONTROL PANEL,<br>1 HP HEAVY DUTY VACUUM PUMP. |                                                     |                                |                               | SE L<br>S<br>S            | 220-50-1 OR 220-60-1, LEG EXTENSIONS, STAINLESS STEEL<br>LOCKING SWIVEL CASTERS AND BALL BEARINGS, REVERSE<br>SWITCH MOMENTARY, TIME INHIBITOR (MEMORY), STAINLESS<br>STEEL CRIMPED FITTINGS ON HOSE, PROTECTIVE<br>ENCLOSURE FOR CONTROL PANEL, 1 HP HEAVY DUTY<br>VACUUM PUMP. |                                                                                                           |  |
| CERTIFICATION     | N/A.                                                                                                                                                                                                                                                                                                                                    |                                                     |                                |                               | U                         | U.L.                                                                                                                                                                                                                                                                             |                                                                                                           |  |
| WEIGHT            | UNCRATED: 435 LBS. (198 KG).<br>CRATED: 640 LBS. (290 KG).                                                                                                                                                                                                                                                                              |                                                     |                                |                               | -                         | NCRATED:<br>RATED:                                                                                                                                                                                                                                                               | 645 LBS. (293 KG) APPROXIMATE.<br>857 LBS. (389 KG) APPROXIMATE.                                          |  |
| DIMENSIONS CRATED | L = 71" (1803 MM) X W = 43" (1069 MM) X H = 57" (1448 MM). L = 96" (2438 MM), X W = 43" (1069 MM), X H = 57" (1448 MM).                                                                                                                                                                                                                 |                                                     |                                |                               |                           |                                                                                                                                                                                                                                                                                  | MM), X W = 43" (1069 MM), X H = 57" (1448 MM)                                                             |  |